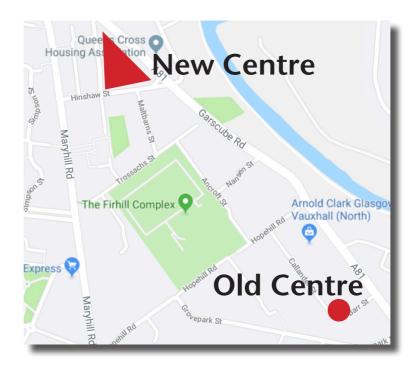

0141 201 5665<br>0141 355 2180<br>0141 201 5500<br>0141 347 8909<br>0141 347 8909<br>0141 800 0710<br>0141 201 5500<br>0141 332 0793<br>0141 451 2727 |
| Woodside Day Care Centre,<br>20 Hinshaw Street<br>Glasgow G20 7DW                                                                                                                                                                                                                                                                                                                                                | 0141 483 7015                                                                                                                                                                           |

### Getting to the new Woodside Health and Care Centre



#### **Bus Routes on Maryhill Road**

No 60 Easterhouse - Clydebank Bus Station

No 60A Easterhouse – Milngavie No 61 Summerston – Sandyhills

No 8/10 Buchanan Bus Station – Balfron

No 16/17 Hope Street – Duntocher

#### **Bus Routes on Garscube Road**

No M3 Glasgow – Milton

#### **Underground Stations**

St Georges Cross Station – 0.7 miles

#### **Cycle Route**

Cycle Route 754 – Forth & Clyde Canal (Cycle Route 7) Cycle Rout 756 – River Kelvin



# The main entrance is at the corner of Garscube Road and Doncaster Street at 891 Garscube Road.

- Level 00 Ground Floor:
   Main Reception, Treatment Rooms, Physiotherapy, Podiatry,
   Speech and Language, Community and Consulting Rooms,
   Dentist and Visiting Services.
- Level 01 First Floor: via lifts or stairs
   All eight GP Practic