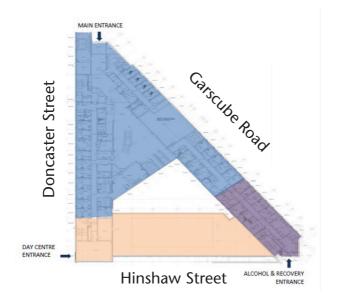

# The main entrance is at the corner of Garscube Road and Doncaster Street at 891 Garscube Road.

- Level 00 Ground Floor:
   Main Reception, Treatment Rooms, Physiotherapy, Podiatry,
   Speech and Language, Community and Consulting Rooms,
   Dentist and Visiting Services.
- Level 01 First Floor: via lifts or stairs
   All eight GP Practices and Children's Services
- Level 02 Second Floor:
   Staff only accommodation- training and meeting rooms, office accommodation, staff toilets and tea room.

### **Garscube Road - Hinshaw Street entrance:**

Alcohol and Drug Recovery Services

#### Hinshaw Street - Doncaster Street entrance:

Woodside Day Care Centre

For more information about the Health and Care Centre please ask a member of staff or contact Liz Taylor, liz.taylor@ggc. scot.nhs.uk, 0141 800 0600.