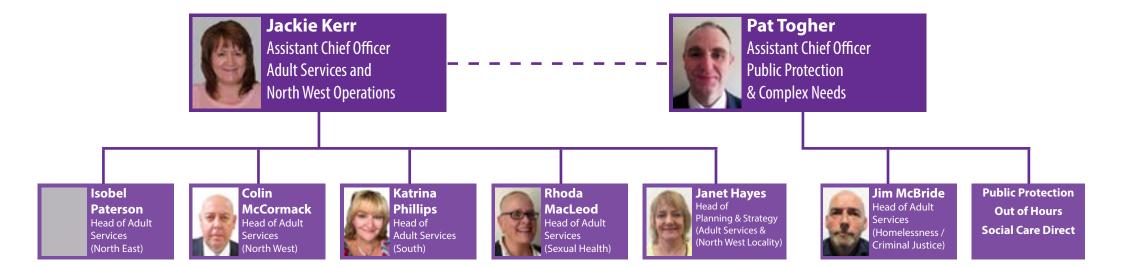

## **Glasgow City Health and Social Care Partnership**

**Adult Services** 

**Fiona Brown** 

Services

(North East)

Head of Older Peoples

Services

(North West)