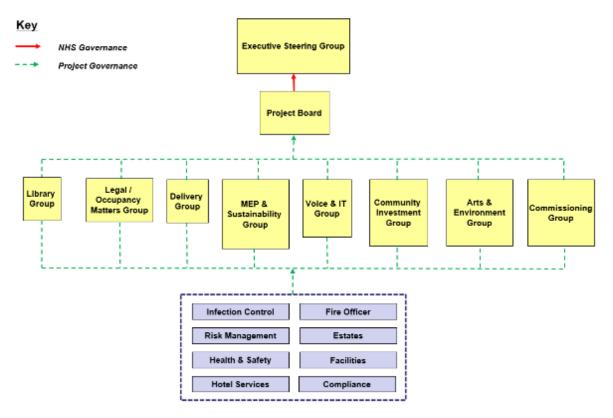

The Project Structure, directed by the Chief Officer, Finance and Resources for Glasgow City Health and Social Care Partnership, will oversee all aspects of the design and delivery of the service model for the hub, and ensure that key milestones are met. The Project Structure is a tried and tested process as detailed in sections 6.1.1 and 6.1.2.