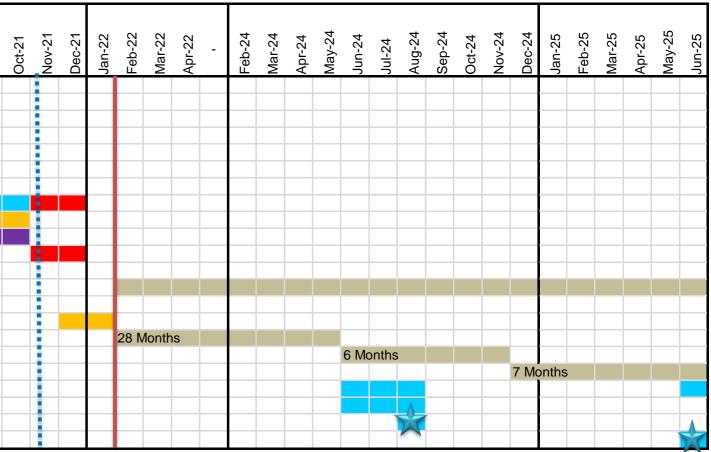

Key milestones for the programme are detailed below:

| FBC Consideration\Approval | December 2021                                                          |
|----------------------------|------------------------------------------------------------------------|
| Financial Close            | February 2022                                                          |
| Site Start                 | March 2022                                                             |
| Completion date            | Q2 2024 (Phase 2 main building)<br>Q3 2025 (Phase 3 demo and car park) |
| Services Commencement      | Q3 2024                                                                |

| 7.2 | Appendix 2 - Project Program                                   |
|-----|----------------------------------------------------------------|
| 7.3 | Appendix 3 - Stakeholder Communication Plan                    |
| 7.4 | Appendix 4 – Risk Register.                                    |
| 7.5 | Appendix 5 – "Statement of Support" Letter                     |
| 7.6 | Appendix 6 - High level breakdown of costs.                    |
| 7.7 | Appendix 7 – Architectural, MEP, ICT and C&S Design Principals |
|     |                                                                |