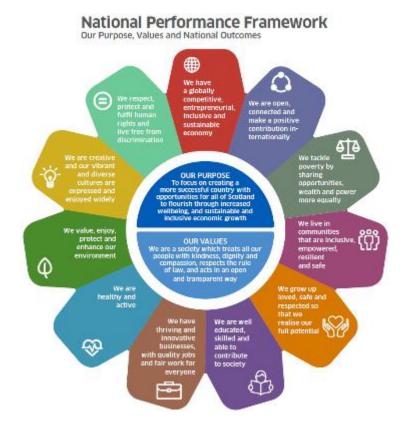

A range of transformation programmes, including Maximising Independence; the implementation of the General Medical Services contract and transfer of all GP treatment and care services to the HSCP; Moving Forward Together; the Children's Services Transforming Pathways programme, are all focused on shifting the balance of care to earlier intervention and prevention, and to promoting independent living within local communities and neighbourhoods. The planning and design of the Hub therefore provides an opportunity to 'reset' services, and to ensure that there is a shared set of philosophies and values underpinning the approach to delivering health and social care, in order to achieve more consistent, high quality care to families living in North-East Glasgow. This aligns with the Scottish Government's National Performance Framework and particularly its focus on inclusive, safe communities, addressing poverty, realising potential, healthy and active lifestyles, thriving and diverse communities and protection of human rights.