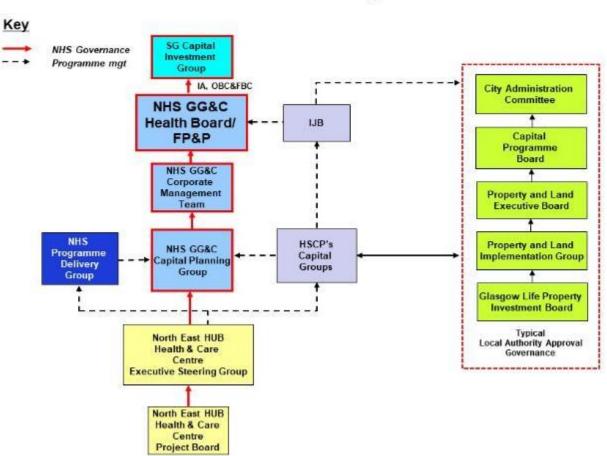

The Project Structure, directed by the Chief Officer, Finance and Resources for Glasgow City Health and Social Care Partnership, will oversee all aspects of the design and delivery of the service model for the hub, and ensure that key milestones are met. The Project Structure is a tried and tested process as detailed in sections 6.1.1 and 6.1.2.