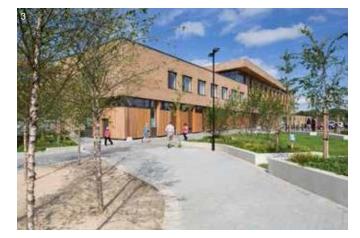

#### 1.6.1 Design Development

The design has been developed using the Eastwood Health and Care Centre as the reference point, taking account of learning from subsequent projects. Hoskins Architects have been appointed as the lead designers and bring with them lessons learned from the Eastwood and Greenock Health & Care Centre projects. Taking account of scale, and the need for accessibility and flexibility, the design has focused on two main courtyards, with circulation wrapped around, and waiting areas and receptions are located off the circulation, creating a clear and intuitive route through the building. This has created a very flexible model that allows the building to be zoned and allows departmental accommodation to shrink and stretch in order to respond to changing service requirements, and to the type of measures introduced during the pandemic, when required.

The design of the North East Health and Social Care Hub has been informed by the learning acquired throughout the HSCP's response to the pandemic, and the robust process of risk assessing and reviewing all HSCP buildings to implement the measures introduced by the Scottish Government. These risk assessments have provided critical learning about the ways in which buildings require to be planned to accommodate social distancing, and this has been incorporated into the design of the Hub. The design has therefore been reviewed to consider infection control standards and the enhanced cleaning regimes; one-way systems and circulation space; implementation of 'give way' systems; flexibility of access/ appointment times linked to extended opening hours; digital infrastructure; room usage; and staff welfare needs. The outcome of this review has concluded that the developed design allows for full flexibility and adaptability of the building to accommodate prevailing public health guidance to optimise the safety and wellbeing of patients, service users and staff.