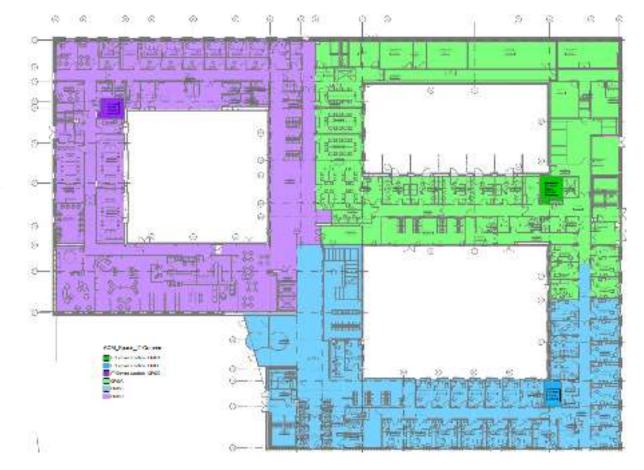

#### 1.4.1 Site Options Appraisal

The analysis provided in the Outline Business Case confirmed that the only option which could deliver all of the investment objectives was to develop a new health & care hub which would deliver an integrated service model, and improve access to a range of health, social care and community services for the North East Glasgow community. A high-level options appraisal of four potential shortlisted sites, and engagement events, which included representation from local community groups and from services moving into the Hub, identified Parkhead Hospital and Health Centre as the most appropriate option. The site is located beside a shopping centre, has excellent public transport links, can accommodate parking for 282 cars, and will support local regeneration programmes, thereby contributing to the local economy by enhancing footfall for a number of small local businesses. This site was also the preferred site of Glasgow City Planning Authority who were consulted during the process.

Demolition at the preferred site commenced in August 2020, highlighting the commitment of key partners to the creation of the new Hub. The demolition work progressed well, and was completed in May 2021, in spite of some of the challenges presented during the pandemic.

#### 1.5 Summary of Support for Preferred Option Site Selection

The analysis of both the economic appraisal and the risk appraisal exercise showed that Parkhead ranked first in relation to both indices. When the financial elements are considered using Net Present Costs, the Parkhead site is slightly more expensive than the other three options. This is principally due to the costs of demolishing two of the existing buildings, and a longer construction period required to develop part of the site whilst retaining operations at the existing Health Centre. However, when combined with nonfinancial scoring Parkhead emerges as the best value-for-money site option. The initiation of advance works to complete the demolition work has effectively offset part of the impact on timescales.

#### 1.5.1 Identifying the Preferred Option

The selection of the Parkhead site had widespread local community and political support and was approved by the Board's Finance and Planning Committee on 4th December 2018, and the Health & Social Care Integration Joint Board Committee on 12th December 2018. The outcome of the site selection process has been discussed at various active community engagement sessions since then, and the site selection is clearly supported and is not considered to be contentious.