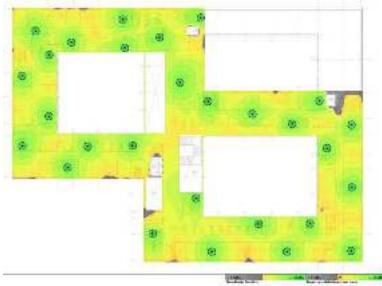

The design of the North East Health and Social Care Hub has been informed by the learning acquired throughout the HSCP's response to the pandemic, and the robust process of risk assessing and reviewing all HSCP buildings to implement the measures introduced by the Scottish Government. These risk assessments have provided critical learning about the ways in which buildings require to be planned to accommodate social distancing, and this has been incorporated into the design of the Hub. The design has therefore been reviewed to consider infection control standards and the enhanced cleaning regimes; one-way systems and circulation space; implementation of 'give way' systems; flexibility of access/ appointment times linked to extended opening hours; digital infrastructure; room usage; and staff welfare needs. The outcome of this review has concluded that the developed design allows for full flexibility and adaptability of the building to accommodate prevailing public health guidance to optimise the safety and wellbeing of patients, service users and staff.