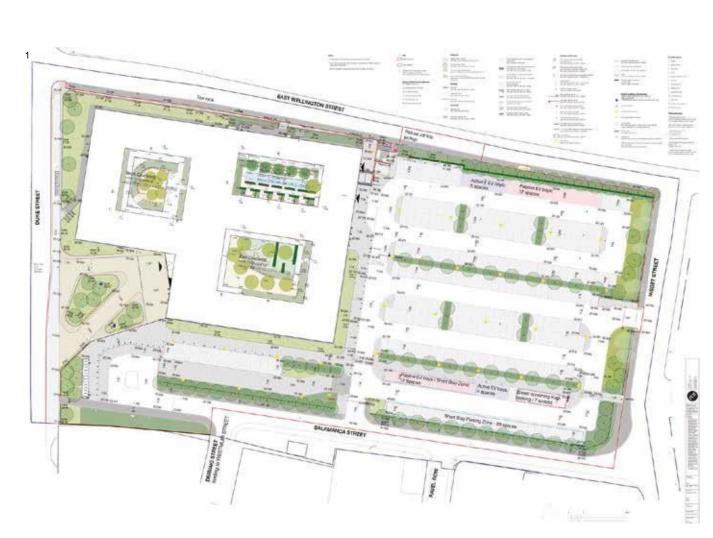

#### 1.4.1 Site Options Appraisal

The analysis provided in the Outline Business Case confirmed that the only option which could deliver all of the investment objectives was to develop a new health & care hub which would deliver an integrated service model, and improve access to a range of health, social care and community services for the North East Glasgow community. A high-level options appraisal of four potential shortlisted sites, and engagement events, which included representation from local community groups and from services moving into the Hub, identified Parkhead Hospital and Health Centre as the most appropriate option. The site is located beside a shopping centre, has excellent public transport links, can accommodate parking for 282 cars, and will support local regeneration programmes, thereby contributing to the local economy by enhancing footfall for a number of small local businesses. This site was also the preferred site of Glasgow City Planning Authority who were consulted during the process.

As described in the Economic Case, the demolition work has been completed in order to allow "dark ground" risk to be transferred to the building contractor. The site is under the ownership of NHS Greater Glasgow and Clyde and is surrounded on all four sides by adopted roads. There have been detailed discussions with the Planning Authority and the Road Authority during the planning consultation and the proposed new development access points agreed; planning consent was granted on 31 August 2021.

The services currently delivered from Parkhead Health Centre and Sandyford Building need to be maintained and the proposals have been developed to reflect a phased completion of the project. The Stage 2 programme takes account of this and there is a period following completion of the new building to allow for decant and demolition of the existing centre after the new centre is occupied. This will then allow completion of the final car park configuration.