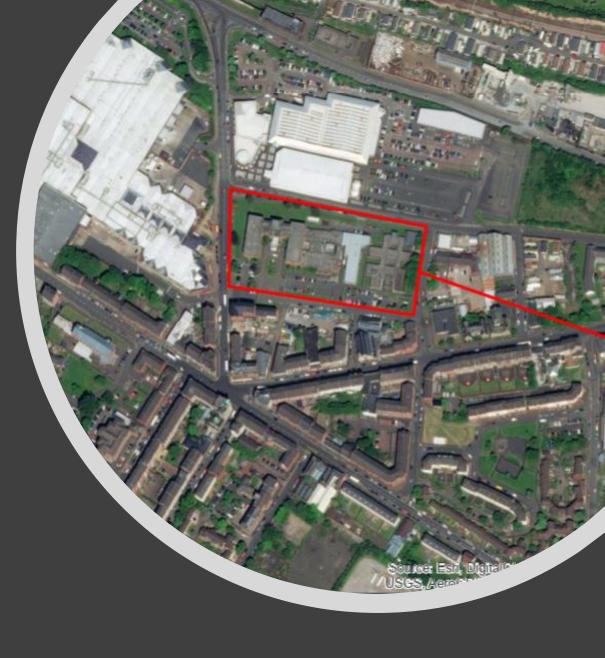

#### 1.4.1 Site Options Appraisal

The analysis provided in the Outline Business Case confirmed that the only option which could deliver all of the investment objectives was to develop a new health & care hub which would deliver an integrated service model, and improve access to a range of health, social care and community services for the North East Glasgow community. A high-level options appraisal of four potential shortlisted sites, and engagement events, which included representation from local community groups and from services moving into the Hub, identified Parkhead Hospital and Health Centre as the most appropriate option. The site is located beside a shopping centre, has excellent public transport links, can accommodate parking for 282 cars, and will support local regeneration programmes, thereby contributing to the local economy by enhancing footfall for a number of small local businesses. This site was also the preferred site of Glasgow City Planning Authority who were consulted during the process.