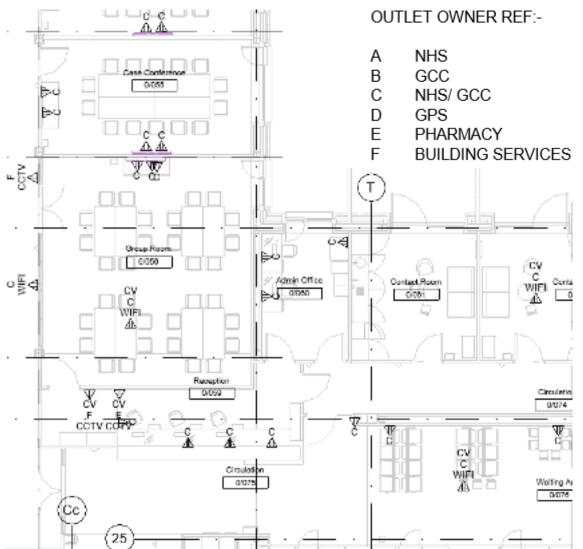

### IT and Communications Design – Structured Cabling System

#### Fibre Backbone Cabling System

- **Blown Fibre solution** .
- 12 OS2 Single Mode Fibres per route at day 1 •
- Fibre presented in the each tenant cabinet to serve that tenant only •
- Diversity •
  - NHS Fibre Optic, Star and Ring \_
  - GCC Fibre Optic, Diverse star —
  - Building Services Fibre Optic, Star and Ring \_







## IT and Communications Design – Structured Cabling System

#### **Copper Cabling**

- Cat 6A shielded solution throughout
- CCa S1b D2 A2 fire rated
- Leviton noted as preferred
- Dual RJ45 user outlets
  - One socket cabled back to the NHS cabinet
  - One socket cabled back to the GCC cabinet
- Building Services, Pharmacy and GP horizontal cabling shall be presented within the NHS cabinet.





### IT and Communications Design – Active IP LAN

**Client provided Active IP LAN** 

- NHS
- GCC

Contractor Provided Active IP LAN

- **Building Services Systems** 
  - CCTV \_
  - Access control \_
  - BMS \_
  - Lighting control \_
  - Room booking system
  - **Digital Signage** \_
- Cisco based system ٠



Two totally separate wireless networks throughout the entire building •



GCC - G GHZ\_SIGHA\_STRONGTH









**External Connectivity** 



# NEH Parkhead HCC

**C&S FBC Presentation** 

## Ground Conditions

- The site slopes in a south to north direction and is relatively flat east to west, across the site
- The nearest surface water feature is the culverted Camlachie Burn, 294m northeast of the site
- The CA note no probable unrecorded shallow mine workings or spine roadways