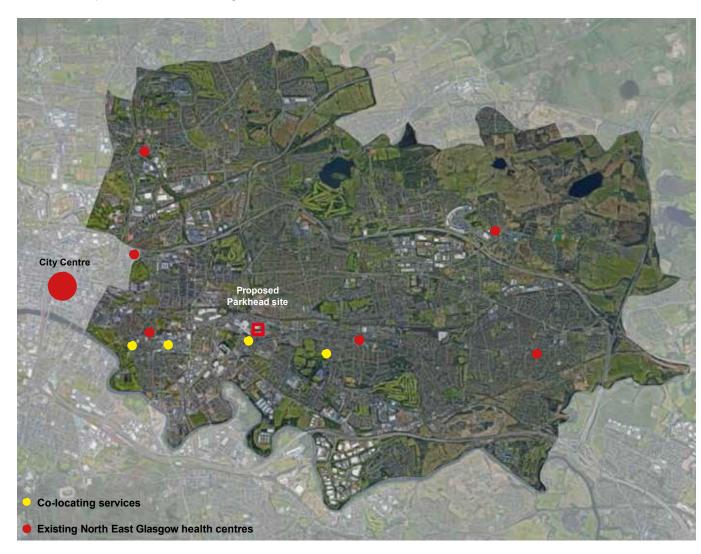

#### 1.4.1 Site Options Appraisal

The analysis provided in the Outline Business Case confirmed that the only option which could deliver all of the investment objectives was to develop a new health & care hub which would deliver an integrated service model, and improve access to a range of health, social care and community services for the North East Glasgow community. A high-level options appraisal of four potential shortlisted sites, and engagement events, which included representation from local community groups and from services moving into the Hub, identified Parkhead Hospital and Health Centre as the most appropriate option. The site is located beside a shopping centre, has excellent public transport links, can accommodate parking for 282 cars, and will support local regeneration programmes, thereby contributing to the local economy by enhancing footfall for a number of small local businesses. This site was also the preferred site of Glasgow City Planning Authority who were consulted during the process.