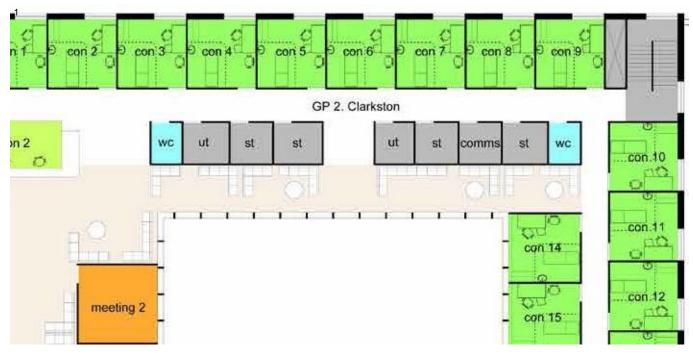

#### 1.6.1 Design Development

The design has been developed using the Eastwood Health and Care Centre as the reference point, taking account of learning from subsequent projects. Hoskins Architects have been appointed as the lead designers and bring with them lessons learned from the Eastwood and Greenock Health & Care Centre projects. Taking account of scale, and the need for accessibility and flexibility, the design has focused on two main courtyards, with circulation wrapped around, and waiting areas and receptions are located off the circulation, creating a clear and intuitive route through the building. This has created a very flexible model that allows the building to be zoned and allows departmental accommodation to shrink and stretch in order to respond to changing service requirements, and to the type of measures introduced during the pandemic, when required.