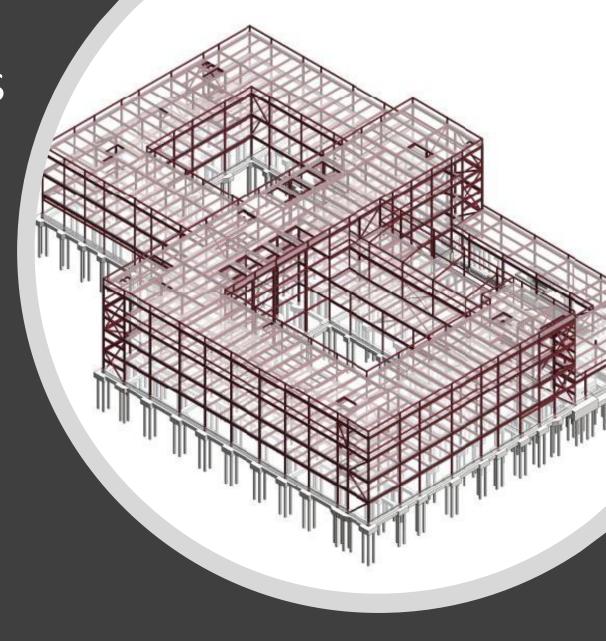

#### 1.6.1 Design Development

The design has been developed using the Eastwood Health and Care Centre as the reference point, taking account of learning from subsequent projects. Hoskins Architects have been appointed as the lead designers and bring with them lessons learned from the Eastwood and Greenock Health & Care Centre projects. Taking account of scale, and the need for accessibility and flexibility, the design has focused on two main courtyards, with circulation wrapped around, and waiting areas and receptions are located off the circulation, creating a clear and intuitive route through the building. This has created a very flexible model that allows the building to be zoned and allows departmental accommodation to shrink and stretch in order to respond to changing service requirements, and to the type of measures introduced during the pandemic, when required.