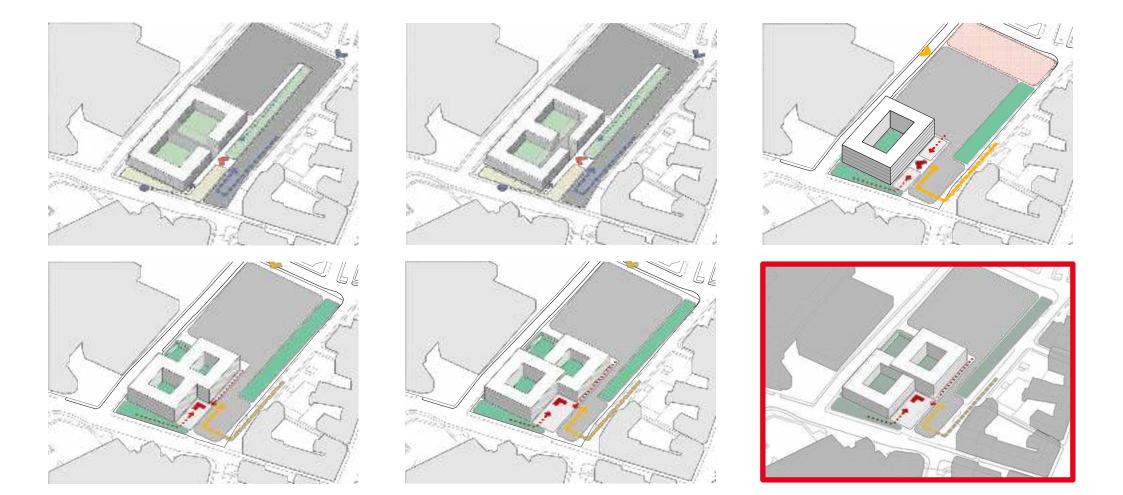

#### 1.4.1 Site Options Appraisal

The analysis provided in the Outline Business Case confirmed that the only option which could deliver all of the investment objectives was to develop a new health & care hub which would deliver an integrated service model, and improve access to a range of health, social care and community services for the North East Glasgow community. A high-level options appraisal of four potential shortlisted sites, and engagement events, which included representation from local community groups and from services moving into the Hub, identified Parkhead Hospital and Health Centre as the most appropriate option. The site is located beside a shopping centre, has excellent public transport links, can accommodate parking for 282 cars, and will support local regeneration programmes, thereby contributing to the local economy by enhancing footfall for a number of small local businesses. This site was also the preferred site of Glasgow City Planning Authority who were consulted during the process.

Demolition at the preferred site commenced in August 2020, highlighting the commitment of key partners to the creation of the new Hub. The demolition work progressed well, and was completed in May 2021, in spite of some of the challenges presented during the pandemic.

#### 1.5 Summary of Support for Preferred Option Site Selection

The analysis of both the economic appraisal and the risk appraisal exercise showed that Parkhead ranked first in relation to both indices. When the financial elements are considered using Net Present Costs, the Parkhead site is slightly more expensive than the other three options. This is principally due to the costs of demolishing two of the existing buildings, and a longer construction period required to develop part of the site whilst retaining operations at the existing Health Centre. However, when combined with nonfinancial scoring Parkhead emerges as the best value-for-money site option. The initiation of advance works to complete the demolition work has effectively offset part of the impact on timescales.

#### 1.5.1 Identifying the Preferred Option

The selection of the Parkhead site had widespread local community and political support and was approved by the Board's Finance and Planning Committee on 4th December 2018, and the Health & Social Care Integration Joint Board Committee on 12th December 2018. The outcome of the site selection process has been discussed at various active community engagement sessions since then, and the site selection is clearly supported and is not considered to be contentious.

Confidence in these analyses, and the overwhelming community and political support for the new build, resulted in the commissioning of the demolition work.

As described in the Economic Case, the demolition work has been completed in order to allow "dark ground" risk to be transferred to the building contractor. The site is under the ownership of NHS Greater Glasgow and Clyde and is surrounded on all four sides by adopted roads. There have been detailed discussions with the Planning Authority and the Road Authority during the planning consultation and the proposed new development access points agreed; planning consent was granted on 31 August 2021.