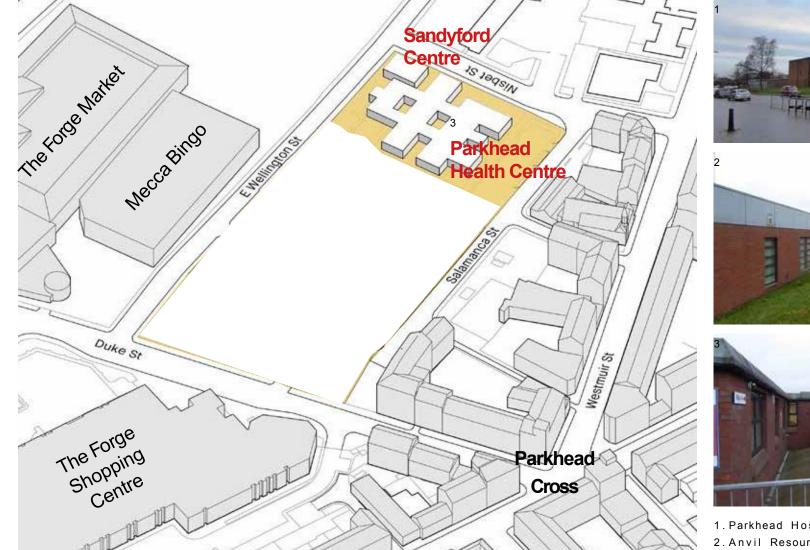

#### 1.4.1 Site Options Appraisal

The analysis provided in the Outline Business Case confirmed that the only option which could deliver all of the investment objectives was to develop a new health & care hub which would deliver an integrated service model, and improve access to a range of health, social care and community services for the North East Glasgow community. A high-level options appraisal of four potential shortlisted sites, and engagement events, which included representation from local community groups and from services moving into the Hub, identified Parkhead Hospital and Health Centre as the most appropriate option. The site is located beside a shopping centre, has excellent public transport links, can accommodate parking for 282 cars, and will support local regeneration programmes, thereby contributing to the local economy by enhancing footfall for a number of small local businesses. This site was also the preferred site of Glasgow City Planning Authority who were consulted during the process.

#### 1.5 Summary of Support for Preferred Option Site Selection

The analysis of both the economic appraisal and the risk appraisal exercise showed that Parkhead ranked first in relation to both indices. When the financial elements are considered using Net Present Costs, the Parkhead site is slightly more expensive than the other three options. This is principally due to the costs of demolishing two of the existing buildings, and a longer construction period required to develop part of the site whilst retaining operations at the existing Health Centre. However, when combined with nonfinancial scoring Parkhead emerges as the best value-for-money site option. The initiation of advance works to complete the demolition work has effectively offset part of the impact on timescales.

#### 1.5.1 Identifying the Preferred Option

The selection of the Parkhead site had widespread local community and political support and was approved by the Board's Finance and Planning Committee on 4th December 2018, and the Health & Social Care Integration Joint Board Committee on 12th December 2018. The outcome of the site selection process has been discussed at various active community engagement sessions since then, and the site selection is clearly supported and is not considered to be contentious.