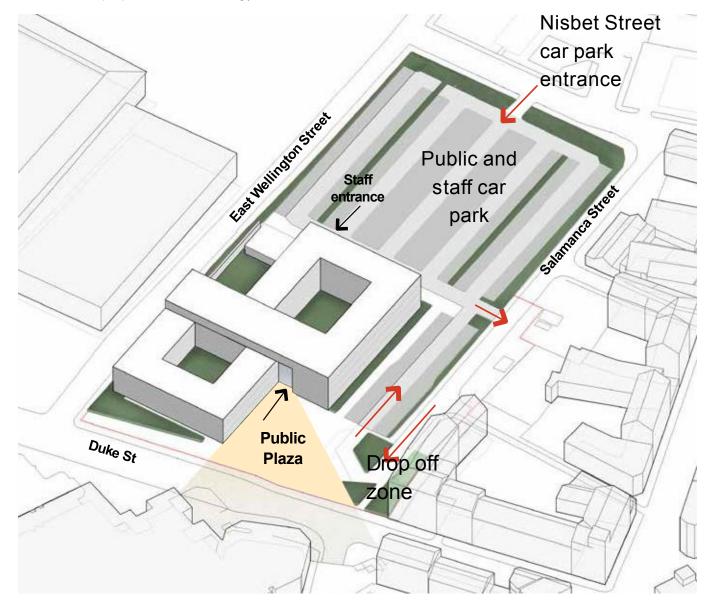

District Nursing
- Physiotherapy & Podiatry,
- Health Improvement Team
- Glasgow Life
- Glasgow HSCP
- NHSGGC Facilities Management
- NHS GCC
- NHS Equality Team

## Relationship Diagram



### Traffic/parking/drop-off strategy



## Consultation

- GCC Planning Department
- GCC Roads Department
- GCC Urban Design
- GCC Building Control
- Police Scotland
- Architecture & Design Scotland
- Health Facilities Scotland
- SEPA
- Scottish Power Networks
- Scottish Water
- GCC Flood Risk Management
- Ecology Surveyors
- Community Councils

Traffic/parking/drop-off strategy



## Fire Engineering

- Key stage reviews
- Review of intial fire strategy
- Smoke modelling
- Input into Building Warrant
   Alternative Means of Compliance

## **Design Response**

#### Overview of proposed site strategy







Creating a landmark for Parkhead



Light-filled landscaped courtyards 1.Landscape PLan



## Public Realm

- Strong planted edge of trees to car park to screen parking
- Retaining thick bank of existing trees along Nisbet Street
- Efficient parking layout to maximise planting
- Central runs of trees to visually break up parking and zone areas
- Realignment of Salamanca street
- Routes to stitch into urban fabric
- Reinstatment of Salamanca pedestrian route to Duke St.
- Raised planters to building perimeter to define site and provide privacy
- Raised planters in plaza to gather together planting, create informal seating and address scale open space

- 1. Plaza Sketch
- 2. Carpark Sketch
- 3. Eastwood Health and Care Centre, Hoskins Architects
- 4. Royal Edinburgh Hospital, erz Ltd