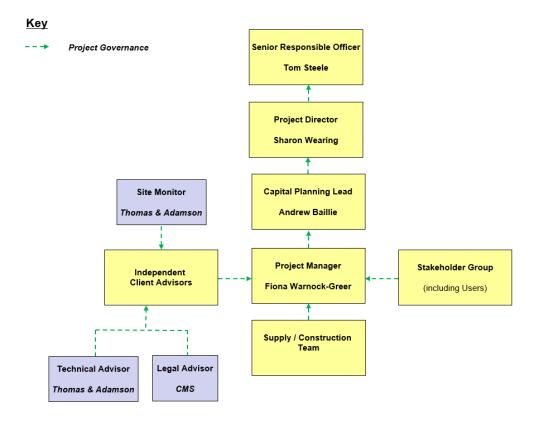

The Project Structure, directed by the Chief Officer, Finance and Resources for Glasgow City Health and Social Care Partnership, will oversee all aspects of the design and delivery of the service model for the hub, and ensure that key milestones are met. The Project Structure is a tried and tested process as detailed in sections 6.1.1 and 6.1.2.