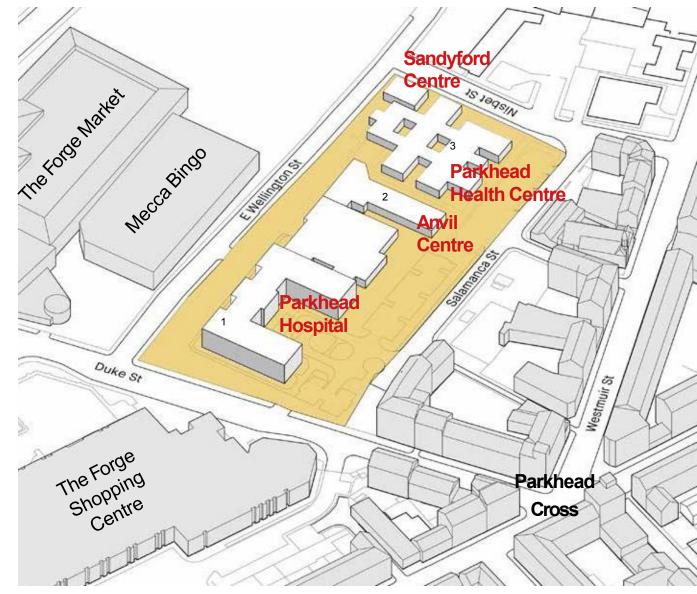

#### 1.4.1 Site Options Appraisal

The analysis provided in the Outline Business Case confirmed that the only option which could deliver all of the investment objectives was to develop a new health & care hub which would deliver an integrated service model, and improve access to a range of health, social care and community services for the North East Glasgow community. A high-level options appraisal of four potential shortlisted sites, and engagement events, which included representation from local community groups and from services moving into the Hub, identified Parkhead Hospital and Health Centre as the most appropriate option. The site is located beside a shopping centre, has excellent public transport links, can accommodate parking for 282 cars, and will support local regeneration programmes, thereby contributing to the local economy by enhancing footfall for a number of small local businesses. This site was also the preferred site of Glasgow City Planning Authority who were consulted during the process.

The services currently delivered from Parkhead Health Centre and Sandyford Building need to be maintained and the proposals have been developed to reflect a phased completion of the project. The Stage 2 programme takes account of this and there is a period following completion of the new building to allow for decant and demolition of the existing centre after the new centre is occupied. This will then allow completion of the final car park configuration.