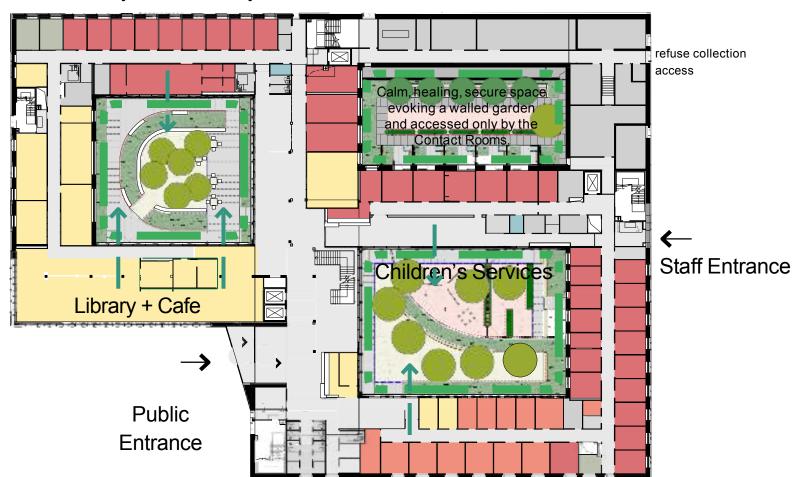

#### 1.6.1 Design Development

The design has been developed using the Eastwood Health and Care Centre as the reference point, taking account of learning from subsequent projects. Hoskins Architects have been appointed as the lead designers and bring with them lessons learned from the Eastwood and Greenock Health & Care Centre projects. Taking account of scale, and the need for accessibility and flexibility, the design has focused on two main courtyards, with circulation wrapped around, and waiting areas and receptions are located off the circulation, creating a clear and intuitive route through the building. This has created a very flexible model that allows the building to be zoned and allows departmental accommodation to shrink and stretch in order to respond to changing service requirements, and to the type of measures introduced during the pandemic, when required.

The design of the North East Health and Social Care Hub has been informed by the learning acquired throughout the HSCP's response to the pandemic, and the robust process of risk assessing and reviewing all HSCP buildings to implement the measures introduced by the Scottish Government. These risk assessments have provided critical learning about the ways in which buildings require to be planned to accommodate social distancing, and this has been incorporated into the design of the Hub. The design has therefore been reviewed to consider infection control standards and the enhanced cleaning regimes; one-way systems and circulation space; implementation of 'give way' systems; flexibility of access/ appointment times linked to extended opening hours; digital infrastructure; room usage; and staff welfare needs. The outcome of this review has concluded that the developed design allows for full flexibility and adaptability of the building to accommodate prevailing public health guidance to optimise the safety and wellbeing of patients, service users and staff.