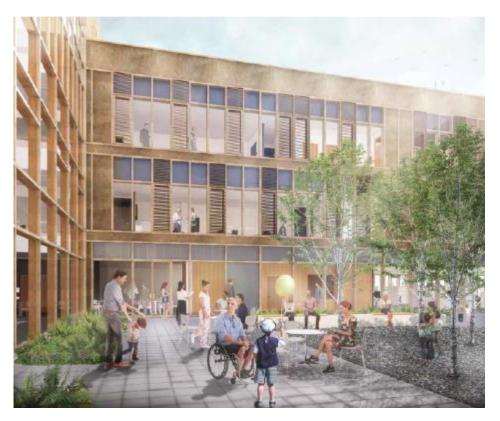

#### 1.6.1 Design Development

The design has been developed using the Eastwood Health and Care Centre as the reference point, taking account of learning from subsequent projects. Hoskins Architects have been appointed as the lead designers and bring with them lessons learned from the Eastwood and Greenock Health & Care Centre projects. Taking account of scale, and the need for accessibility and flexibility, the design has focused on two main courtyards, with circulation wrapped around, and waiting areas and receptions are located off the circulation, creating a clear and intuitive route through the building. This has created a very flexible model that allows the building to be zoned and allows departmental accommodation to shrink and stretch in order to respond to changing service requirements, and to the type of measures introduced during the pandemic, when required.

The design of the North East Health and Social Care Hub has been informed by the learning acquired throughout the HSCP's response to the pandemic, and the robust process of risk assessing and reviewing all HSCP buildings to implement the measures introduced by the Scottish Government. These risk assessments have provided critical learning about the ways in which buildings require to be planned to accommodate social distancing, and this has been incorporated into the design of the Hub. The design has therefore been reviewed to consider infection control standards and the enhanced cleaning regimes; one-way systems and circulation space; implementation of 'give way' systems; flexibility of access/ appointment times linked to extended opening hours; digital infrastructure; room usage; and staff welfare needs. The outcome of this review has concluded that the developed design allows for full flexibility and adaptability of the building to accommodate prevailing public health guidance to optimise the safety and wellbeing of patients, service users and staff.