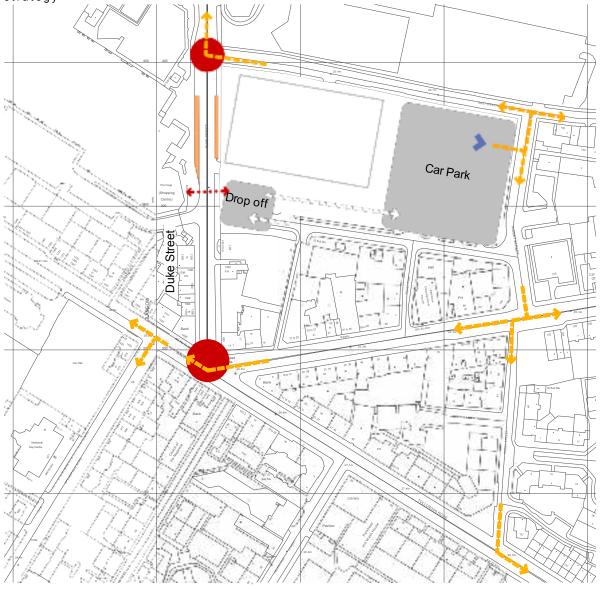

is documented and issued for sign off by executive group and end of each stage.

#### ARCHITECTURALCONSULTATIONANDCOLLABORATION



## Room Layout Sign-Off

Room layout signed-off



Room layout prepared and issued for sign-off





Ground Floor

First Floor





Second Floor

Third Floor







## Consultation

#### Wider stakeholder groups

- Community Groups
- GP practices and Pharmacy
- Pharmacists
- Community Dental
- Adult Services (including PCMH, OAMH & Addictions)
- Criminal Justice
- Children's Services (CAMHS, SCPT and Social Work)
- Sandyford Services
- District Nursing
- Physiotherapy & Podiatry,
- Health Improvement Team
- Glasgow Life
- Glasgow HSCP
- NHSGGC Facilities Management
- NHS GCC
- NHS Equality Team

## Relationship Diagram



### Traffic/parking/drop-off strategy



## Consultation

- GCC Planning Department
- GCC Roads Department
- GCC Urban Design
- GCC Building Control
- Police Scotland
- Architecture & Design Scotland
- Health Facilities Scotland
- SEPA
- Scottish Power Networks
- Scottish Water
- GCC Flood Risk Management
- Ecology Surveyors
- Community Councils

Traffic/parking/drop-off strategy



## Fire Engineering

- Key stage reviews
- Review of intial fire strategy
- Smoke modelling
- Input into Building Warrant
   Alternative Means of Compliance

## **Design Response**

#### Overview of proposed site strategy







Creating a landmark for Parkhead



Light-filled landscaped courtyards 1.Landscape PLan



## Public Realm

- Strong planted edge of trees to car park to screen parking
- Retaining thick bank of existing trees along Nisbet S