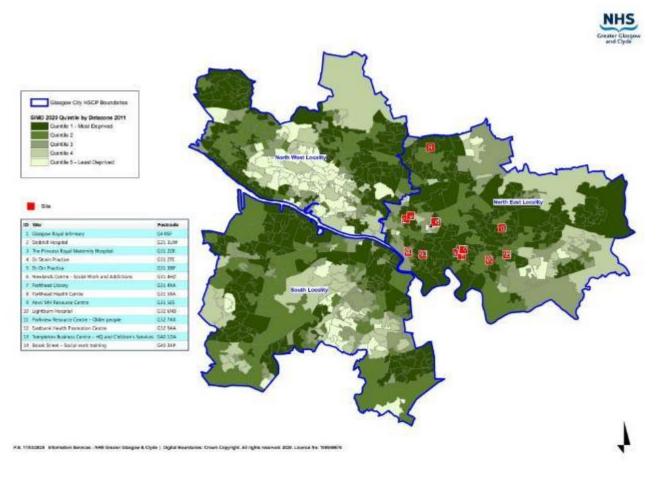

#### 1.2 Background

NHS Greater Glasgow and Clyde (NHSGGC) is the largest NHS Board in Scotland, and Glasgow is Scotland's largest city. The services and facilities outlined in this Full Business Case are located in the North East Locality of Glasgow, which has a population of over 176,000 and is larger in size than most other cities in Scotland. In spite of a range of regeneration programmes, the local population remains one of the most deprived in Scotland with major problems of poor health and poor quality of life outcomes. A key priority for Glasgow HSCP is therefore to invest in improved services across the partnership to address some of the underlying causes of poor health and inequality. The ongoing programme of transformational change in health and social care services requires a new model of service delivery to maximise the opportunity for early intervention, prevention and harm reduction; providing greater self-determination and choice; shifting the balance of care; enabling independent living for longer; and ensuring public protection, within the local community of the North East locality. The Hub will therefore provide an unprecedented opportunity to implement a range of transformation programmes which will improve access to health, social care and community-based services for local residents, whilst supporting wider regeneration initiatives in the area.

#### 1.4.1 Site Options Appraisal

The analysis provided in the Outline Business Case confirmed that the only option which could deliver all of the investment objectives was to develop a new health & care hub which would deliver an integrated service model, and improve access to a range of health, social care and community services for the North East Glasgow community. A high-level options appraisal of four potential shortlisted sites, and engagement events, which included representation from local community groups and from services moving into the Hub, identified Parkhead Hospital and Health Centre as the most appropriate option. The site is located beside a shopping centre, has excellent public transport links, can accommodate parking for 282 cars, and will support local regeneration programmes, thereby contributing to the local economy by enhancing footfall for a number of small local businesses. This site was also the preferred site of Glasgow City Planning Authority who were consulted during the process.