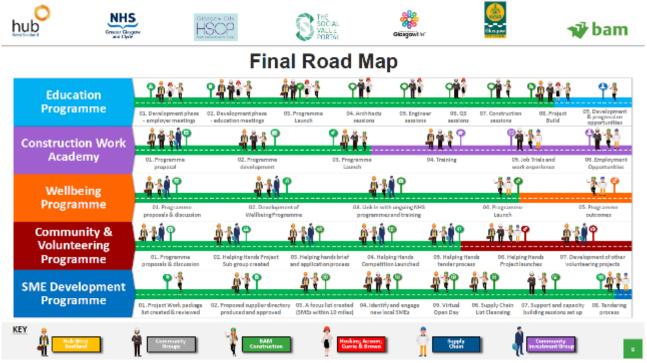

create a focus on the use of art to promote positive health and wellbeing of those using the facility.

## • Community Benefits

## **Community Investment Road Map**

The HUB Community Investment Group has been meeting regularly to progress the roadmap agreed by the HUB Executive Group.

By supporting a number of initiatives, the HUB development programme will contribute to the regeneration of the Parkhead area by creating employment opportunities in order to support young people and members of the local community affected by long term unemployment back into employment and employability opportunities. Support and funding will be available to local businesses to provide learning and development activities for different priority groups, which will also be aiming to tackle social isolation.



The key programmes are listed below.

**Education Programme:** This project started with 12 pupils from Parkhill School. BAM and Skills Development Scotland colleagues have been tutoring pupils on the Parkhead site to achieve Level 1 Foundation Skills. Four pupils will be put forward for apprenticeships when work starts on site.

**Construction Work Academy:** This has been developed and targeted at supporting rehabilitation work with offenders and supporting people recovering from drug addictions, and service users with mental health issues back into employment. A training programme

has been developed with the Wise Group to support the employment programme, and planning work is now progressing to review key dates in the supply chain for developing the Hub, to finalise the employability