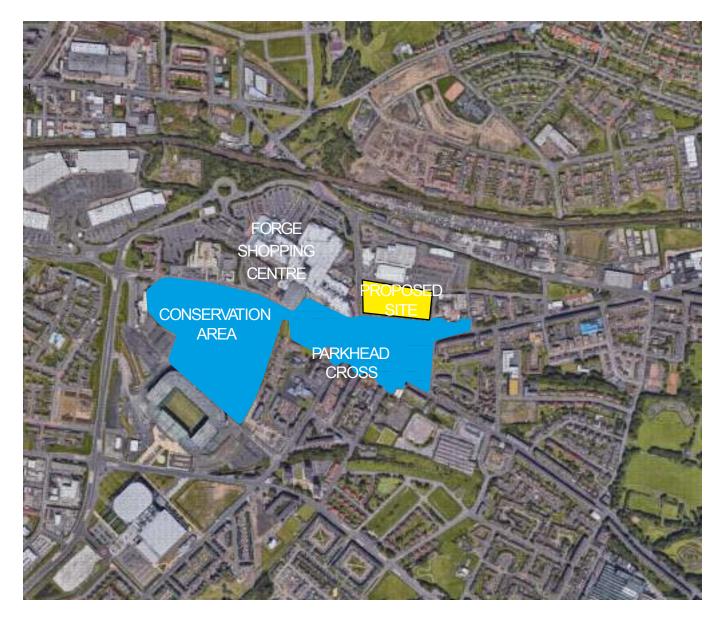

#### 1.4.1 Site Options Appraisal

The analysis provided in the Outline Business Case confirmed that the only option which could deliver all of the investment objectives was to develop a new health & care hub which would deliver an integrated service model, and improve access to a range of health, social care and community services for the North East Glasgow community. A high-level options appraisal of four potential shortlisted sites, and engagement events, which included representation from local community groups and from services moving into the Hub, identified Parkhead Hospital and Health Centre as the most appropriate option. The site is located beside a shopping centre, has excellent public transport links, can accommodate parking for 282 cars, and will support local regeneration programmes, thereby contributing to the local economy by enhancing footfall for a number of small local businesses. This site was also the preferred site of Glasgow City Planning Authority who were consulted during the process.

As described in the Economic Case, the demolition work has been completed in order to allow "dark ground" risk to be transferred to the building contractor. The site is under the ownership of NHS Greater Glasgow and Clyde and is surrounded on all four sides by adopted roads. There have been detailed discussions with the Planning Authority and the Road Authority during the planning consultation and the proposed new development access points agreed; planning consent was granted on 31 August 2021.