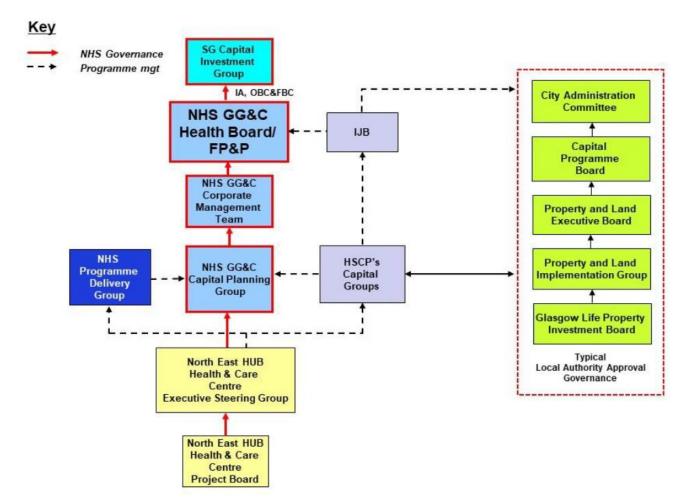

The Project Structure, directed by the Chief Officer, Finance and Resources for Glasgow City Health and Social Care Partnership, will oversee all aspects of the design and delivery of the service model for the hub, and ensure that key milestones are met. The Project Structure is a tried and tested process as detailed in sections 6.1.1 and 6.1.2.