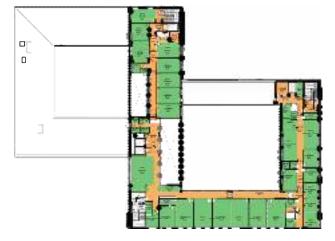

#### 1.6.1 Design Development

The design has been developed using the Eastwood Health and Care Centre as the reference point, taking account of learning from subsequent projects. Hoskins Architects have been appointed as the lead designers and bring with them lessons learned from the Eastwood and Greenock Health & Care Centre projects. Taking account of scale, and the need for accessibility and flexibility, the design has focused on two main courtyards, with circulation wrapped around, and waiting areas and receptions are located off the circulation, creating a clear and intuitive route through the building. This has created a very flexible model that allows the building to be zoned and allows departmental accommodation to shrink and stretch in order to respond to changing service requirements, and to the type of measures introduced during the pandemic, when required.