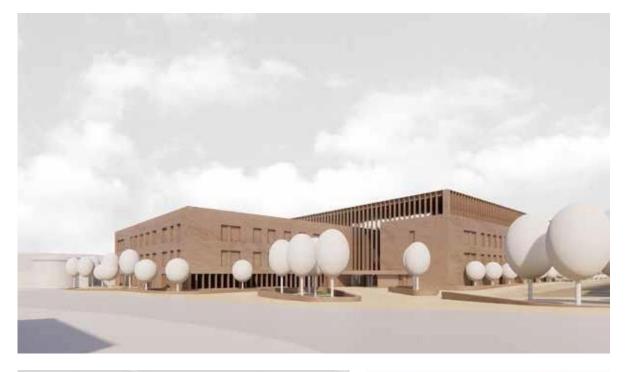

#### 1.6.1 Design Development

The design has been developed using the Eastwood Health and Care Centre as the reference point, taking account of learning from subsequent projects. Hoskins Architects have been appointed as the lead designers and bring with them lessons learned from the Eastwood and Greenock Health & Care Centre projects. Taking account of scale, and the need for accessibility and flexibility, the design has focused on two main courtyards, with circulation wrapped around, and waiting areas and receptions are located off the circulation, creating a clear and intuitive route through the building. This has created a very flexible model that allows the building to be zoned and allows departmental accommodation to shrink and stretch in order to respond to changing service requirements, and to the type of measures introduced during the pandemic, when required.

The design of the North East Health and Social Care Hub has been informed by the learning acquired throughout the HSCP's response to the pandemic, and the robust process of risk assessing and reviewing all HSCP buildings to implement the measures introduced by the Scottish Government. These risk assessments have provided critical learning about the ways in which buildings require to be planned to accommodate social distancing, and this has been incorporated into the design of the Hub. The design has therefore been reviewed to consider infection control standards and the enhanced cleaning regimes; one-way systems and circulation space; implementation of 'give way' systems; flexibility of access/ appointment times linked to extended opening hours; digital infrastructure; room usage; and staff welfare needs. The outcome of this review has concluded that the developed design allows for full flexibility and adaptability of the building to accommodate prevailing public health guidance to optimise the safety and wellbeing of patients, service users and staff.