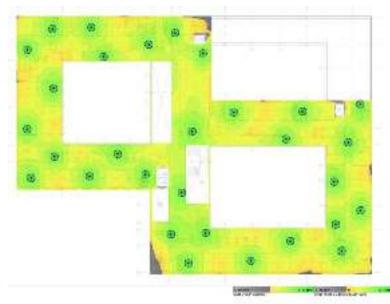

The design of the North East Health and Social Care Hub has been informed by the learning acquired throughout the HSCP's response to the pandemic, and the robust process of risk assessing and reviewing all HSCP buildings to implement the measures introduced by the Scottish Government. These risk assessments have provided critical learning about the ways in which buildings require to be planned to accommodate social distancing, and this has been incorporated into the design of the Hub. The design has therefore been reviewed to consider infection control standards and the enhanced cleaning regimes; one-way systems and circulation space; implementation of 'give way' systems; flexibility of access/ appointment times linked to extended opening hours; digital infrastructure; room usage; and staff welfare needs. The outcome of this review has concluded that the developed design allows for full flexibility and adaptability of the building to accommodate prevailing public health guidance to optimise the safety and wellbeing of patients, service users and staff.