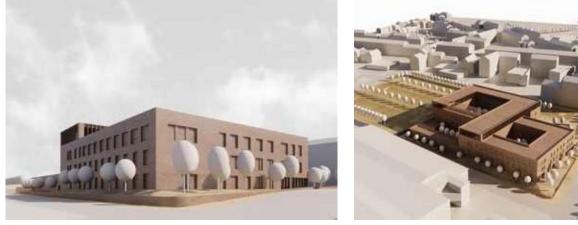

#### 1.6.1 Design Development

The design has been developed using the Eastwood Health and Care Centre as the reference point, taking account of learning from subsequent projects. Hoskins Architects have been appointed as the lead designers and bring with them lessons learned from the Eastwood and Greenock Health & Care Centre projects. Taking account of scale, and the need for accessibility and flexibility, the design has focused on two main courtyards, with circulation wrapped around, and waiting areas and receptions are located off the circulation, creating a clear and intuitive route through the building. This has created a very flexible model that allows the building to be zoned and allows departmental accommodation to shrink and stretch in order to respond to changing service requirements, and to the type of measures introduced during the pandemic, when required.

The design of the North East Health and Social Care Hub has been informed by the learning acquired throughout the HSCP's response to the pandemic, and the robust process of risk assessing and reviewing all HSCP buildings to implement the measures introduced by the Scottish Government. These risk assessments have provided critical learning about the ways in which buildings require to be planned to accommodate social distancing, and this has been incorporated into the design of the Hub. The design has therefore been reviewed to consider infection control standards and the enhanced cleaning regimes; one-way systems and circulation space; implementation of 'give way' systems; flexibility of access/ appointment times linked to extended opening hours; digital infrastructure; room usage; and staff welfare needs. The outcome of this review has concluded that the developed design allows for full flexibility and adaptability of the building to accommodate prevailing public health guidance to optimise the safety and wellbeing of patients, service users and staff.