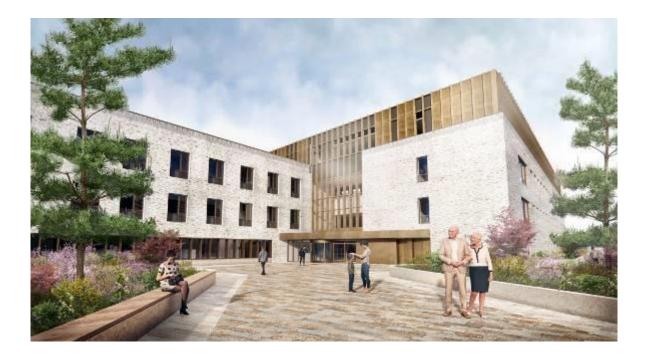

#### 1.6.1 Design Development

The design has been developed using the Eastwood Health and Care Centre as the reference point, taking account of learning from subsequent projects. Hoskins Architects have been appointed as the lead designers and bring with them lessons learned from the Eastwood and Greenock Health & Care Centre projects. Taking account of scale, and the need for accessibility and flexibility, the design has focused on two main courtyards, with circulation wrapped around, and waiting areas and receptions are located off the circulation, creating a clear and intuitive route through the building. This has created a very flexible model that allows the building to be zoned and allows departmental accommodation to shrink and stretch in order to respond to changing service requirements, and to the type of measures introduced during the pandemic, when required.

The design of the North East Health and Social Care Hub has been informed by the learning acquired throughout the HSCP's response to the pandemic, and the robust process of risk assessing and reviewing all HSCP buildings to implement the measures introduced by the Scottish Government. These risk assessments have provided critical learning about the ways in which buildings require to be planned to accommodate social distancing, and this has been incorporated into the design of the Hub. The design has therefore been reviewed to consider infection control standards and the enhanced cleaning regimes; one-way systems and circulation space; implementation of 'give way' systems; flexibility of access/ appointment times linked to extended opening hours; digital infrastructure; room usage; and staff welfare needs. The outcome of this review has concluded that the developed design allows for full flexibility and adaptability of the building to accommodate prevailing public health guidance to optimise the safety and wellbeing of patients, service users and staff.