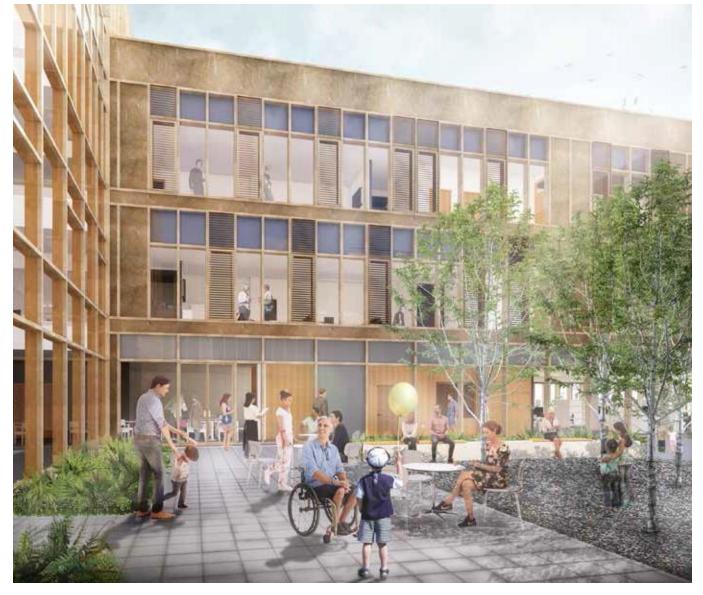

#### 1.6.1 Design Development

The design has been developed using the Eastwood Health and Care Centre as the reference point, taking account of learning from subsequent projects. Hoskins Architects have been appointed as the lead designers and bring with them lessons learned from the Eastwood and Greenock Health & Care Centre projects. Taking account of scale, and the need for accessibility and flexibility, the design has focused on two main courtyards, with circulation wrapped around, and waiting areas and receptions are located off the circulation, creating a clear and intuitive route through the building. This has created a very flexible model that allows the building to be zoned and allows departmental accommodation to shrink and stretch in order to respond to changing service requirements, and to the type of measures introduced during the pandemic, when required.

The design of the North East Health and Social Care Hub has been informed by the learning acquired throughout the HSCP's response to the pandemic, and the robust process of risk assessing and reviewing all HSCP buildings to implement the measures introduced by the Scottish Government. These risk assessments have provided critical learning about the ways in which buildings require to be planned to accommodate social distancing, and this has been incorporated into the design of the Hub. The design has therefore been reviewed to consider infection control standards and the enhanced cleaning regimes; one-way systems and circulation space; implementation of 'give way' systems; flexibility of access/ appointment times linked to extended opening hours; digital infrastructure; room usage; and staff welfare needs. The outcome of this review has concluded that the developed design allows for full flexibility and adaptability of the building to accommodate prevailing public health guidance to optimise the safety and wellbeing of patients, service users and staff.