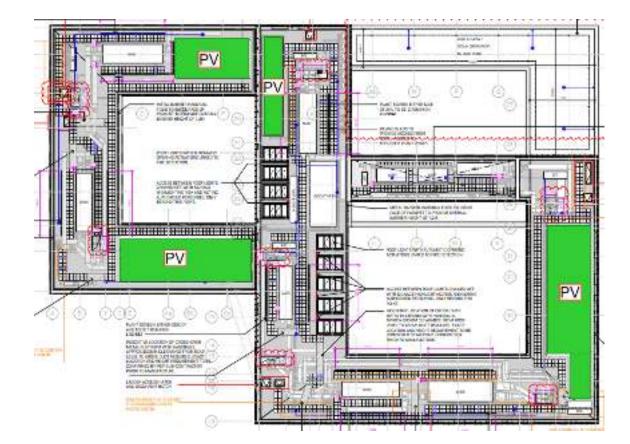

#### 1.6.2 Net carbon requirements: Towards a Gold Standard

The Infrastructure Commission report of January 2020 confirmed a key priority of working towards a zero-carbon future. The design proposals for the Hub, and accompanying cost plans have been developed to achieve this through rigorous examination of design, specification and construction proposals. The current design will offer zero-carbon heating by utilising air source heat pumps and utilising electricity generated by photovoltaic panels and green electricity from the grid. The building fabric includes passivhaus principles of high air-tightness requirements and heat recovery from ventilation systems. Triple glazing is used throughout with a presumption towards using natural light and natural ventilation where possible.