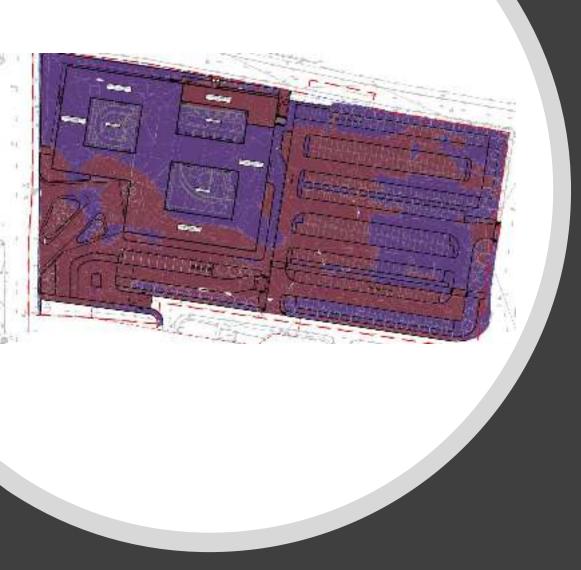

#### 1.4.1 Site Options Appraisal

The analysis provided in the Outline Business Case confirmed that the only option which could deliver all of the investment objectives was to develop a new health & care hub which would deliver an integrated service model, and improve access to a range of health, social care and community services for the North East Glasgow community. A high-level options appraisal of four potential shortlisted sites, and engagement events, which included representation from local community groups and from services moving into the Hub, identified Parkhead Hospital and Health Centre as the most appropriate option. The site is located beside a shopping centre, has excellent public transport links, can accommodate parking for 282 cars, and will support local regeneration programmes, thereby contributing to the local economy by enhancing footfall for a number of small local businesses. This site was also the preferred site of Glasgow City Planning Authority who were consulted during the process.

#### 1.6.1 Design Development

The design has been developed using the Eastwood Health and Care Centre as the reference point, taking account of learning from subsequent projects. Hoskins Architects have been appointed as the lead designers and bring with them lessons learned from the Eastwood and Greenock Health & Care Centre projects. Taking account of scale, and the need for accessibility and flexibility, the design has focused on two main courtyards, with circulation wrapped around, and waiting areas and receptions are located off the circulation, creating a clear and intuitive route through the building. This has created a very flexible model that allows the building to be zoned and allows departmental accommodation to shrink and stretch in order to respond to changing service requirements, and to the type of measures introduced during the pandemic, when required.