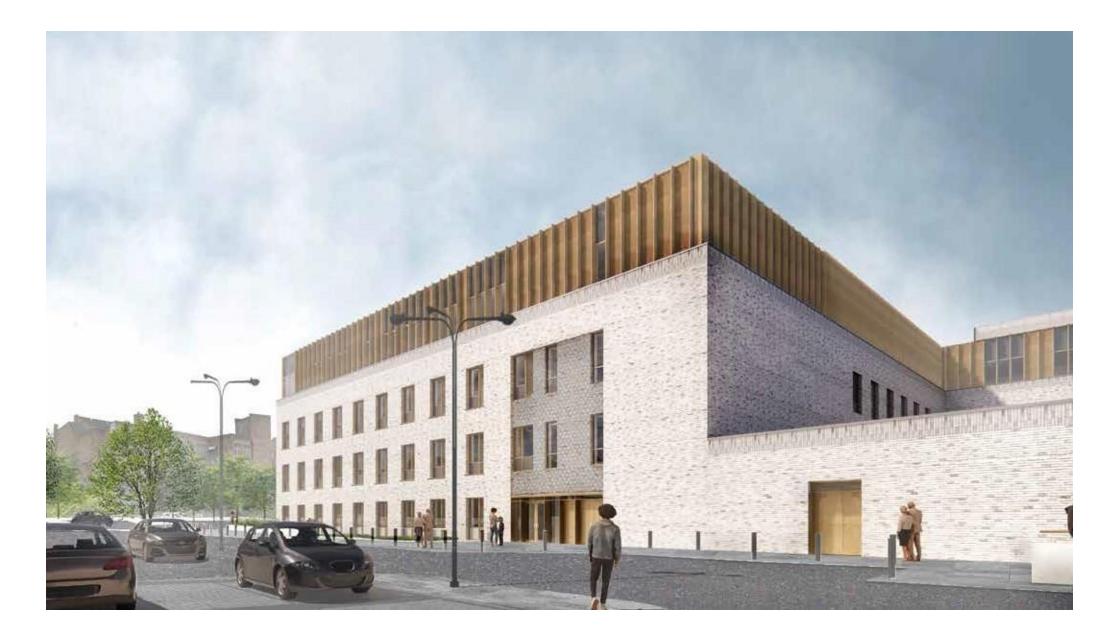

#### 1.6.1 Design Development

The design has been developed using the Eastwood Health and Care Centre as the reference point, taking account of learning from subsequent projects. Hoskins Architects have been appointed as the lead designers and bring with them lessons learned from the Eastwood and Greenock Health & Care Centre projects. Taking account of scale, and the need for accessibility and flexibility, the design has focused on two main courtyards, with circulation wrapped around, and waiting areas and receptions are located off the circulation, creating a clear and intuitive route through the building. This has created a very flexible model that allows the building to be zoned and allows departmental accommodation to shrink and stretch in order to respond to changing service requirements, and to the type of measures introduced during the pandemic, when required.

The design of the North East Health and Social Care Hub has been informed by the learning acquired throughout the HSCP's response to the pandemic, and the robust process of risk assessing and reviewing all HSCP buildings to implement the measures introduced by the Scottish Government. These risk assessments have provided critical learning about the ways in which buildings require to be planned to accommodate social distancing, and this has been incorporated into the design of the Hub. The design has therefore been reviewed to consider infection control standards and the enhanced cleaning regimes; one-way systems and circulation space; implementation of 'give way' systems; flexibility of access/ appointment times linked to extended opening hours; digital infrastructure; room usage; and staff welfare needs. The outcome of this review has concluded that the developed design allows for full flexibility and adaptability of the building to accommodate prevailing public health guidance to optimise the safety and wellbeing of patients, service users and staff.