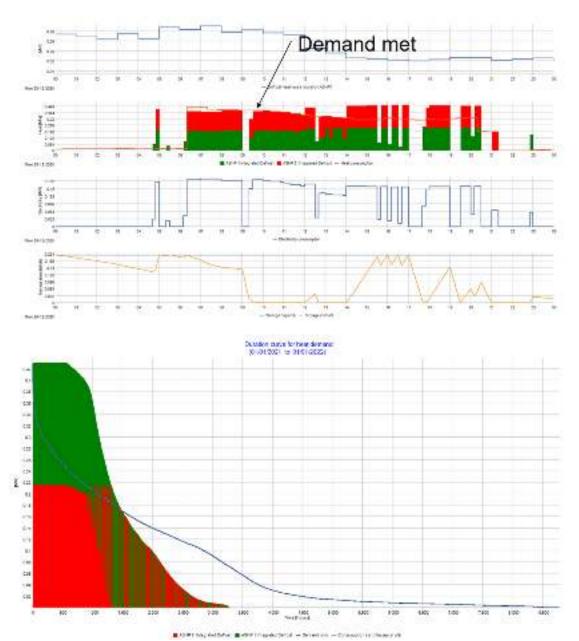

s
  - Roof level combined smoke/nat vent openers
  - BMS controlled linked to weather station
- Smoke Control
  - Low level actuated doors
  - Roof level combined smoke/nat vent openers



#### AECOM

# **Heating System**

- 2No. 305kW ASHP
- Each twin refrigeration circuits
- 5No. thermal stores
- DSM to understand expected hourly load
- EnergyPro to model defrost cycles and reduction in capacity
  - Defrost timer 20mins
  - Elapsed compressor start
  - Defrost duration
  - Scaled on external temps
- Scenarios ignoring internal gains and including have been run
- Potential benefit of heat island from heat rej. ignored.
- 450kW ASHP meets peak demand
- 3+1 circuits, i.e. 2 units allowing for 1 circuit in fault.
- Radiant Panels
- Local reheat batteries (driptrays/detection)
- U/F heating



## **Mechanical Cooling**

- Comms rooms
  - Required to offset equipment heat gains and protect equipment such as batteries.
  - DX ceiling suspended splits to satisfy the equipment heat load
  - Duty only. Single unit
- Main Comms room
  - Required to offset equipment heat gains and protect equipment such as batteries.
  - DX ceiling suspended splits to satisfy the equipment heat load
  - Duty/Standby arrangement. Three units at 50% peak demand each
- Dispensary
  - Required to limit maximum temperature to protect the storage of drugs (SHTM)
  - Load includes heat gains from Robot.
  - DX Wall mounted units and ceiling unit
- Gym
  - Required for occupant comfort under physical effort.
  - DX ceiling cassette
- R32

## **Air Curtains**

- Integrated air curtain within BoonEdam Twintour