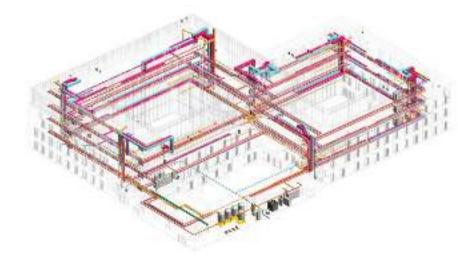

#### 1.6.1 Design Development

The design has been developed using the Eastwood Health and Care Centre as the reference point, taking account of learning from subsequent projects. Hoskins Architects have been appointed as the lead designers and bring with them lessons learned from the Eastwood and Greenock Health & Care Centre projects. Taking account of scale, and the need for accessibility and flexibility, the design has focused on two main courtyards, with circulation wrapped around, and waiting areas and receptions are located off the circulation, creating a clear and intuitive route through the building. This has created a very flexible model that allows the building to be zoned and allows departmental accommodation to shrink and stretch in order to respond to changing service requirements, and to the type of measures introduced during the pandemic, when required.

The design of the North East Health and Social Care Hub has been informed by the learning acquired throughout the HSCP's response to the pandemic, and the robust process of risk assessing and reviewing all HSCP buildings to implement the measures introduced by the Scottish Government. These risk assessments have provided critical learning about the ways in which buildings require to be planned to accommodate social distancing, and this has been incorporated into the design of the Hub. The design has therefore been reviewed to consider infection control standards and the enhanced cleaning regimes; one-way systems and circulation space; implementation of 'give way' systems; flexibility of access/ appointment times linked to extended opening hours; digital infrastructure; room usage; and staff welfare needs. The outcome of this review has concluded that the developed design allows for full flexibility and adaptability of the building to accommodate prevailing public health guidance to optimise the safety and wellbeing of patients, service users and staff.