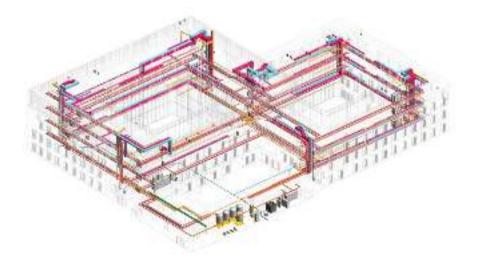

#### 1.6.1 Design Development

The design has been developed using the Eastwood Health and Care Centre as the reference point, taking account of learning from subsequent projects. Hoskins Architects have been appointed as the lead designers and bring with them lessons learned from the Eastwood and Greenock Health & Care Centre projects. Taking account of scale, and the need for accessibility and flexibility, the design has focused on two main courtyards, with circulation wrapped around, and waiting areas and receptions are located off the circulation, creating a clear and intuitive route through the building. This has created a very flexible model that allows the building to be zoned and allows departmental accommodation to shrink and stretch in order to respond to changing service requirements, and to the type of measures introduced during the pandemic, when required.

The design of the North East Health and Social Care Hub has been informed by the learning acquired throughout the HSCP's response to the pandemic, and the robust process of risk assessing and reviewing all HSCP buildings to implement the measures introduced by the Scottish Government. These risk assessments have provided critical learning about the ways in which buildings require to be planned to accommodate social distancing, and this has been incorporated into the design of the Hub. The design has therefore been reviewed to consider infection control standards and the enhanced cleaning regimes; one-way systems and circulation space; implementation of 'give way' systems; flexibility of access/ appointment times linked to extended opening hours; digital infrastructure; room usage; and staff welfare needs. The outcome of this review has concluded that the developed design allows for full flexibility and adaptability of the building to accommodate prevailing public health guidance to optimise the safety and wellbeing of patients, service users and staff.