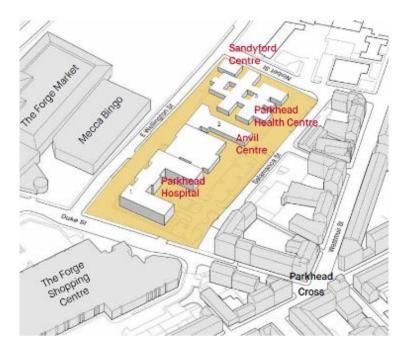

#### 1.4.1 Site Options Appraisal

The analysis provided in the Outline Business Case confirmed that the only option which could deliver all of the investment objectives was to develop a new health & care hub which would deliver an integrated service model, and improve access to a range of health, social care and community services for the North East Glasgow community. A high-level options appraisal of four potential shortlisted sites, and engagement events, which included representation from local community groups and from services moving into the Hub, identified Parkhead Hospital and Health Centre as the most appropriate option. The site is located beside a shopping centre, has excellent public transport links, can accommodate parking for 282 cars, and will support local regeneration programmes, thereby contributing to the local economy by enhancing footfall for a number of small local businesses. This site was also the preferred site of Glasgow City Planning Authority who were consulted during the process.