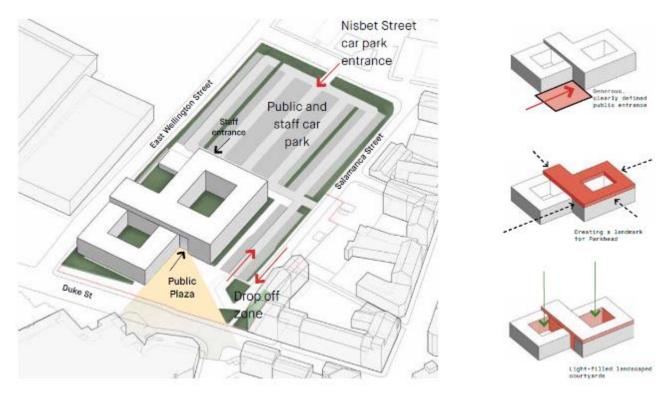

#### 1.6.1 Design Development

The design has been developed using the Eastwood Health and Care Centre as the reference point, taking account of learning from subsequent projects. Hoskins Architects have been appointed as the lead designers and bring with them lessons learned from the Eastwood and Greenock Health & Care Centre projects. Taking account of scale, and the need for accessibility and flexibility, the design has focused on two main courtyards, with circulation wrapped around, and waiting areas and receptions are located off the circulation, creating a clear and intuitive route through the building. This has created a very flexible model that allows the building to be zoned and allows departmental accommodation to shrink and stretch in order to respond to changing service requirements, and to the type of measures introduced during the pandemic, when required.