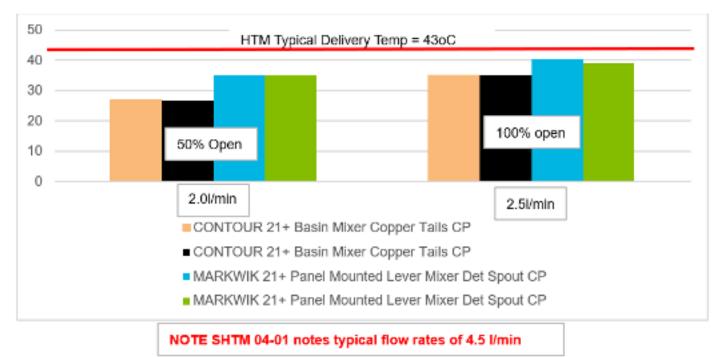

The design of the North East Health and Social Care Hub has been informed by the learning acquired throughout the HSCP's response to the pandemic, and the robust process of risk assessing and reviewing all HSCP buildings to implement the measures introduced by the Scottish Government. These risk assessments have provided critical learning about the ways in which buildings require to be planned to accommodate social distancing, and this has been incorporated into the design of the Hub. The design has therefore been reviewed to consider infection control standards and the enhanced cleaning regimes; one-way systems and circulation space; implementation of 'give way' systems; flexibility of access/ appointment times linked to extended opening hours; digital infrastructure; room usage; and staff welfare needs. The outcome of this review has concluded that the developed design allows for full flexibility and adaptability of the building to accommodate prevailing public health guidance to optimise the safety and wellbeing of patients, service users and staff.