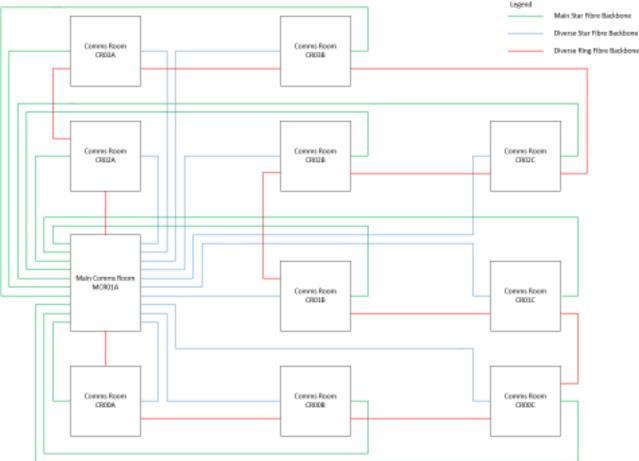

(one per tenant)
- Active LAN (Edge) Equipment (Client / BMS)
- DX Cooling (Duty only)
- Centralised N+1 UPS



## IT and Communications Design – IT Accommodation

Cabinet layouts designed to segregate different tenant services:

- NHS Blue
- GCC Green
- Pharmacy Yellow
- GP Purple
- Building Services Red

Modular outlets with 3m cable coil to allow cables to be moved between cabinets if required.







### IT and Communications Design – Structured Cabling System

#### Fibre Backbone Cabling System

- **Blown Fibre solution** .
- 12 OS2 Single Mode Fibres per route at day 1 •
- Fibre presented in the each tenant cabinet to serve that tenant only •
- Diversity •
  - NHS Fibre Optic, Star and Ring \_
  - GCC Fibre Optic, Diverse star —
  - Building Services Fibre Optic, Star and Ring \_







## IT and Communications Design – Structured Cabling System

#### **Copper Cabling**

- Cat 6A shielded solution throughout
- CCa S1b D2 A2 fire rated
- Leviton noted as preferred
- Dual RJ45 user outlets
  - One socket cabled back to the NHS cabinet
  - One socket cabled back to the GCC cabinet
- Building Services, Pharmacy and GP horizontal cabling shall be presented within the NHS cabinet.





### IT and Communications Design – Active IP LAN

**Client provided Active IP LAN** 

- NHS
- GCC

Contractor Provided Active IP LAN

- **Building Services Systems** 
  - CCTV \_
  - Access control \_
  - BMS \_
  - Lighting control \_
  - Room booking system
  - **Digital Signage** \_
- Cisco based system ٠



Two totally separate wireless networks throughout the entire building •



GCC - G