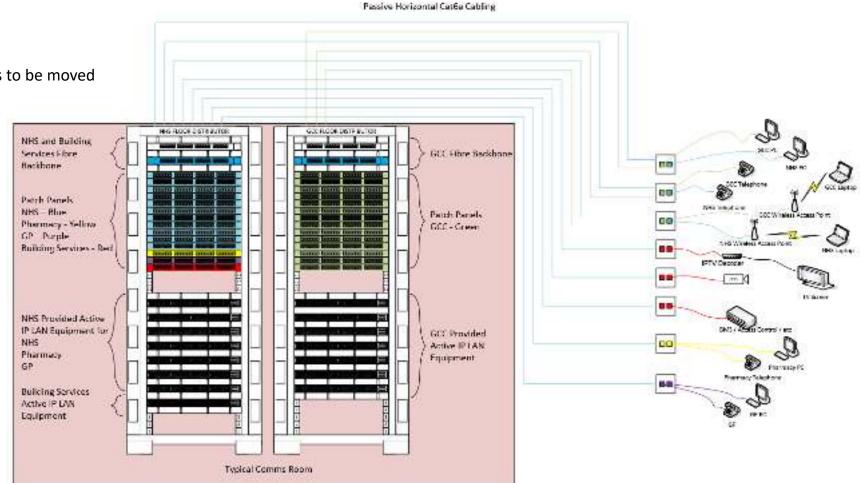

Comms 1/081



### IT and Communications Design – IT Accommodation

Vertically stacked throughout Placed and zoned to maintain 90m rule

One Main Comms Room

- Level 1
- Structured Cabling System
- Active LAN (Core and Edge) Equipment (Client / BMS)
- Servers, SANs, Smart systems, CCTV, access control.
- N+1 Cooling
- Centralised N+1 UPS



10 Comms Rooms

- Sized for at least two IT cabinets (one per tenant)
- Active LAN (Edge) Equipment (Client / BMS)
- DX Cooling (Duty only)
- Centralised N+1 UPS



## IT and Communications Design – IT Accommodation

Cabinet layouts designed to segregate different tenant services:

- NHS Blue
- GCC Green
- Pharmacy Yellow
- GP Purple
- Building Services Red

Modular outlets with 3m cable coil to allow cables to be moved between cabinets if required.







### IT and Communications Design – Structured Cabling System

#### Fibre Backbone Cabling System

- **Blown Fibre solution** .
- 12 OS2 Single Mode Fibres per route at day 1 •
- Fibre presented in the each tenant cabinet to serve that tenant only •
- Diversity •
  - NHS Fibre Optic, Star and Ring \_
  - GCC Fibre Optic, Diverse star —
  - Building Services Fibre Optic, Star and Ring \_







## IT and Communications Design – Structured Cabling System

#### **Copper Cabling**

- Cat 6A shielded solution throughout
- CCa S1b D2 A2 fire rated
- Leviton noted as preferred
- Dual RJ45 user outlets
  - One socket cabled back to the NHS cabinet
  - One socket cabled back to the GCC cabinet
- Building Services, Pharmacy and GP horizontal cabling shall be presented within the NHS cabinet.