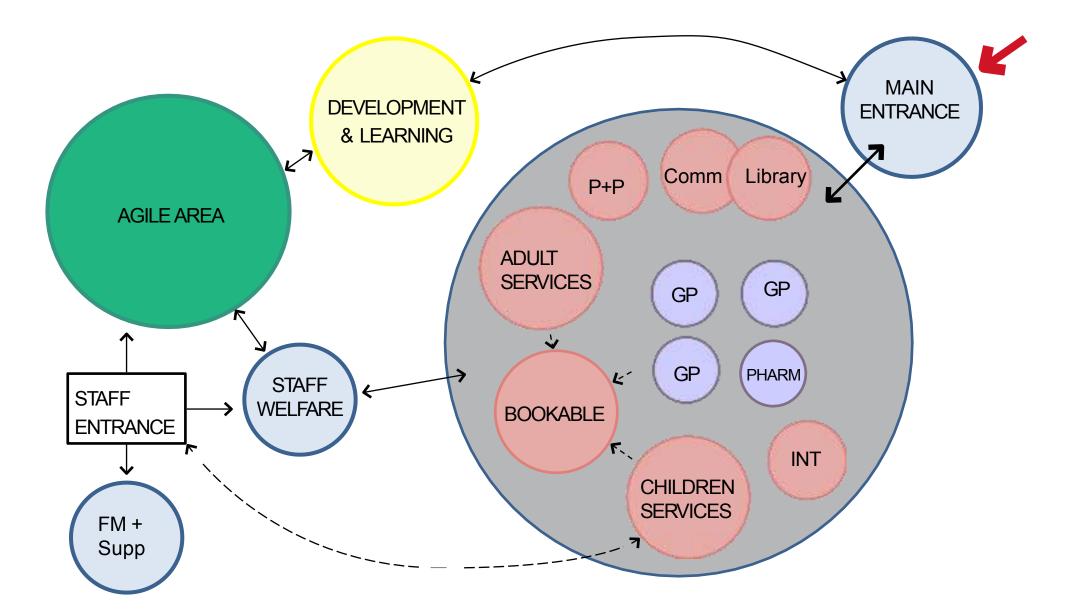

n Staged reports.

Feedback and progress is documented and issued for sign off by executive group and end of each stage.

#### ARCHITECTURALCONSULTATIONANDCOLLABORATION



## Room Layout Sign-Off

Room layout signed-off



Room layout prepared and issued for sign-off





Ground Floor

First Floor





Second Floor

Third Floor







## Consultation

#### Wider stakeholder groups

- Community Groups
- GP practices and Pharmacy
- Pharmacists
- Community Dental
- Adult Services (including PCMH, OAMH & Addictions)
- Criminal Justice
- Children's Services (CAMHS, SCPT and Social Work)
- Sandyford Services
- District Nursing
- Physiotherapy & Podiatry,
- Health Improvement Team
- Glasgow Life
- Glasgow HSCP
- NHSGGC Facilities Management
- NHS GCC
- NHS Equality Team

## Relationship Diagram



### Traffic/parking/drop-off strategy



## Consultation

- GCC Planning Department
- GCC Roads Department
- GCC Urban Design
- GCC Building Control
- Police Scotland
- Architecture & Design Scotland
- Health Facilities Scotland
- SEPA
- Scottish Power Networks
- Scottish Water
- GCC Flood Risk Management
- Ecology Surveyors
- Community Councils

Traffic/parking/drop-off strategy



## Fire Engineering

- Key stage reviews
- Review of intial fire strategy
- Smoke modelling
- Input into Building Warrant
   Alternative Means of Compliance

## **Design Response**

#### Overview of proposed site strategy







Creating a landmark for Parkhead



Light-filled landscaped courtyards 1.Landscape PLan



## Public Realm

- Strong planted edge of trees to car park to screen parking
- Retaining th