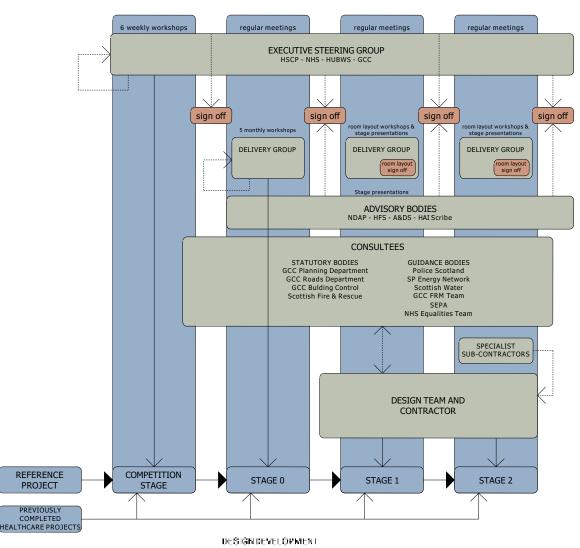

The Project Structure, directed by the Chief Officer, Finance and Resources for Glasgow City Health and Social Care Partnership, will oversee all aspects of the design and delivery of the service model for the hub, and ensure that key milestones are met. The Project Structure is a tried and tested process as detailed in sections 6.1.1 and 6.1.2.