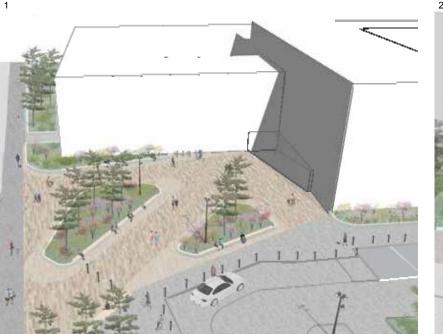

#### 1.4.1 Site Options Appraisal

The analysis provided in the Outline Business Case confirmed that the only option which could deliver all of the investment objectives was to develop a new health & care hub which would deliver an integrated service model, and improve access to a range of health, social care and community services for the North East Glasgow community. A high-level options appraisal of four potential shortlisted sites, and engagement events, which included representation from local community groups and from services moving into the Hub, identified Parkhead Hospital and Health Centre as the most appropriate option. The site is located beside a shopping centre, has excellent public transport links, can accommodate parking for 282 cars, and will support local regeneration programmes, thereby contributing to the local economy by enhancing footfall for a number of small local businesses. This site was also the preferred site of Glasgow City Planning Authority who were consulted during the process.

#### 1.5.3 Outcome of Options Appraisal

The combined Net Present Cost per weighted benefit score figures, the economic and risk appraisal exercise, and the non-financial options appraisal all clearly identified the new build as the preferred option. This reflected the key advantages of the site location, alongside the ability to create a purpose designed facility which will optimise adjacencies supporting service delivery, minimise internal travel distances, implement standard room layouts, implement net zero-carbon approaches, create high quality landscaping, accommodate the operational parking requirements and create a significant contribution to the urban realm.