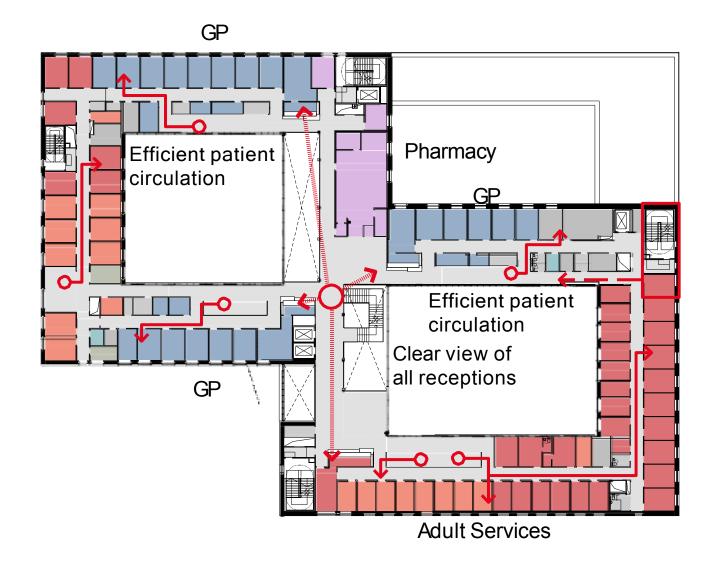

#### 1.6.1 Design Development

The design has been developed using the Eastwood Health and Care Centre as the reference point, taking account of learning from subsequent projects. Hoskins Architects have been appointed as the lead designers and bring with them lessons learned from the Eastwood and Greenock Health & Care Centre projects. Taking account of scale, and the need for accessibility and flexibility, the design has focused on two main courtyards, with circulation wrapped around, and waiting areas and receptions are located off the circulation, creating a clear and intuitive route through the building. This has created a very flexible model that allows the building to be zoned and allows departmental accommodation to shrink and stretch in order to respond to changing service requirements, and to the type of measures introduced during the pandemic, when required.