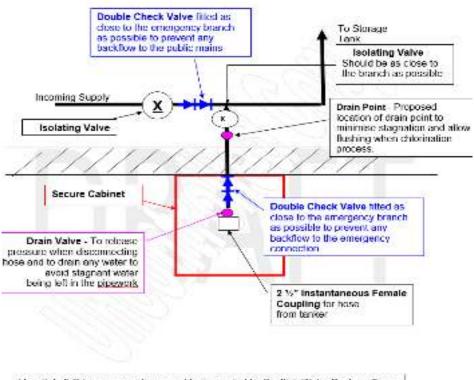

n within BoonEdam Twintour revolving door
- Separate air curtain at lobby passdoor
  - LTHW with electric boost



## **Domestic Water**

- 1No. (split) potable water tank
- 4hrs storage / 0.5l/m<sup>2</sup> (as per ACRs)
- 5.5m<sup>3</sup> Storage
- Ventilated plantroom (high & low level)
- Emergency connection for water tanker
  - Contingency plan discussed with Authority
  - Meeting with Business Stream
  - Scottish Water approved fill detail included
  - Fill point from East Wellington St
- Distribution from plantroom to main risers via buried pipework
  - Meters at plantroom and base of each riser for leak detection
  - Swept bend sleeve from below ground to riser
  - One piece pipework
- Convert to S/S
  - Drain at base of riser
- (TDN-04, 24,25,29. Designers Water Risk Assessment)



Hospitals & Prisons connections must be inspected by Scottish Water Byelaws Team every 5 years. Preferably, if possible, the Instantaneous coupling, drain valve, double check valve and isolating valve should at be within the secure cabinet.

## **Domestic Water**

AECOM

- Passive design measures to minimise heat gain
  - 4 hours storage ensures frequent turnover
  - Ventilated plantroom
  - Intelligent tank controls tank temp linked to reduce water stored
  - Minimising ceiling void heat gain
    - Insulated MCWS pipework
    - Reduced LTHW heating distribution temperatures through use of an Air source heat pump installation
    - Point of Use (POU) hot water heaters reduce the amount of heat gain within the ceiling void, through reduction in hot mains distribution.
    - To limit the p