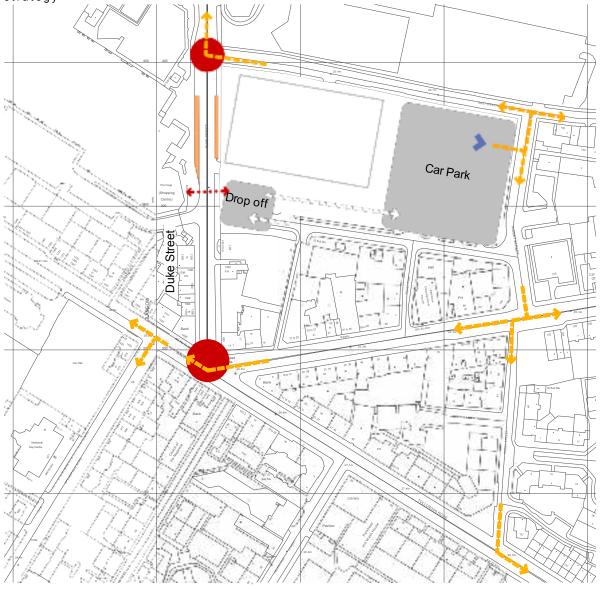

As described in the Economic Case, the demolition work has been completed in order to allow "dark ground" risk to be transferred to the building contractor. The site is under the ownership of NHS Greater Glasgow and Clyde and is surrounded on all four sides by adopted roads. There have been detailed discussions with the Planning Authority and the Road Authority during the planning consultation and the proposed new development access points agreed; planning consent was granted on 31 August 2021.