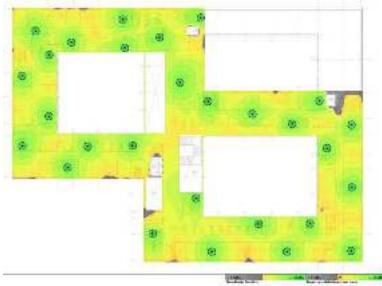

ng \_







## IT and Communications Design – Structured Cabling System

#### **Copper Cabling**

- Cat 6A shielded solution throughout
- CCa S1b D2 A2 fire rated
- Leviton noted as preferred
- Dual RJ45 user outlets
  - One socket cabled back to the NHS cabinet
  - One socket cabled back to the GCC cabinet
- Building Services, Pharmacy and GP horizontal cabling shall be presented within the NHS cabinet.





### IT and Communications Design – Active IP LAN

**Client provided Active IP LAN** 

- NHS
- GCC

Contractor Provided Active IP LAN

- **Building Services Systems** 
  - CCTV \_
  - Access control \_
  - BMS \_
  - Lighting control \_
  - Room booking system
  - **Digital Signage** \_
- Cisco based system ٠



Two totally separate wireless networks throughout the entire building •



GCC - G GHZ\_SIGHA\_STRONGTH









**External Connectivity** 



# NEH Parkhead HCC

**C&S FBC Presentation** 

## Ground Conditions

- The site slopes in a south to north direction and is relatively flat east to west, across the site
- The nearest surface water feature is the culverted Camlachie Burn, 294m northeast of the site
- The CA note no probable unrecorded shallow mine workings or spine roadways at shallow depth
- The site investigation found the ground to be poor with weak silts and clays present to significant depth
- Piles are required to support structural loads. Suitable pile types are bored RC or driven steel/concrete.
- A suspended ground slab solution is required to avoid excessive slab consolidation settlements
- Ground gas monitoring indicates worst case CS2 Low Ris