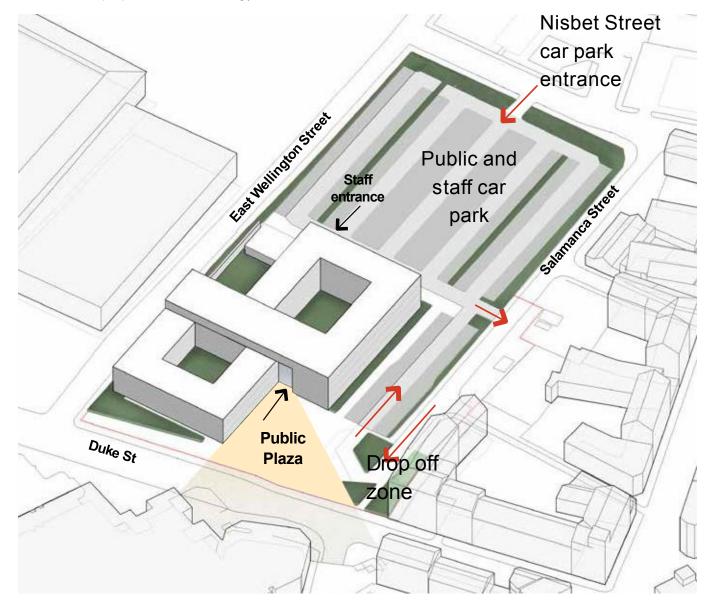

#### 1.4.1 Site Options Appraisal

The analysis provided in the Outline Business Case confirmed that the only option which could deliver all of the investment objectives was to develop a new health & care hub which would deliver an integrated service model, and improve access to a range of health, social care and community services for the North East Glasgow community. A high-level options appraisal of four potential shortlisted sites, and engagement events, which included representation from local community groups and from services moving into the Hub, identified Parkhead Hospital and Health Centre as the most appropriate option. The site is located beside a shopping centre, has excellent public transport links, can accommodate parking for 282 cars, and will support local regeneration programmes, thereby contributing to the local economy by enhancing footfall for a number of small local businesses. This site was also the preferred site of Glasgow City Planning Authority who were consulted during the process.

As described in the Economic Case, the demolition work has been completed in order to allow "dark ground" risk to be transferred to the building contractor. The site is under the ownership of NHS Greater Glasgow and Clyde and is surrounded on all four sides by adopted roads. There have been detailed discussions with the Planning Authority and the Road Authority during the planning consultation and the proposed new development access points agreed; planning consent was granted on 31 August 2021.