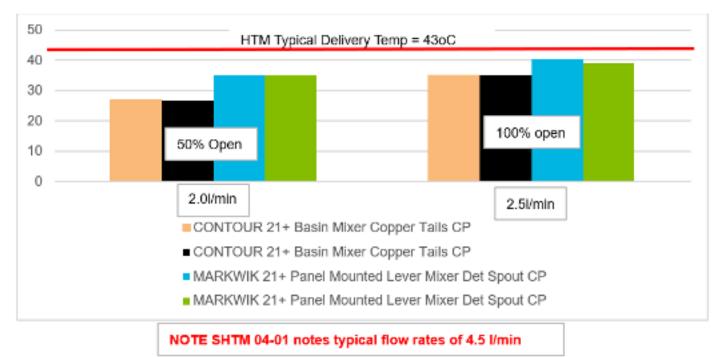

with drip tray and leak detection
    - Insulated Tap box at roof
  - Courtyard Cleaning
    - 3No Cat 5 break tanks provided
    - Located externally with integrated frost protection
    - Insulated Tap box
  - Bin Store Cleaning
    - 1No Cat 5 break tanks provided
    - Located in Bin Store with integrated frost protection
    - Insulated Tap box

## **Hot Water**

- Current design based on local POU water heaters (TDN-30)
- Located underbench & within IPS systems (none in ceiling voids)
- Type 1 Instantaneous
  - Hand washing applications
- Type 2/3 Semi-instantaneous
  - used for areas/rooms with a higher initial demand for hot water consumption i.e. Café, DSR, Treatment room sinks etc
- Type 1 tested by manufacturer (ZIP) with authority approved sanitaryware
  - Marwick/Contour 21+



# **Fire Protection – Fire Hydrants**

- Existing to N & E retained
- Existing to S relocated & new mains



# **Fire Protection – Dry Risers**

- Dry Risers to each of 4 main stair cores ٠
- Landing valves to stair lobbies •
- Rise within protected enclosure •
- Test outlet at roof level ٠
- Intermediate lockable valve @10m •

DRY RISER RISE TO CEIL NG VOID в

ENCLOSURE

DRY RISER LANDING VALVE

S/S Inlet box (no glass) ٠

5

6

DRY RISER INLET



# **Medical Gas – Compressed Air**

- Single packaged air compressor (TDN-11)
  - No standby required as agreed with NHS GGC
  - Oil free & dry (-20°C DP)
- Dedicated ventilated plantroom (10-35°C)
  - External wall not available
  - Roof windcatcher max temp compliance demonstrated with IES Macroflow <32°C (TDN-10)</li>
  - Acoustic treatment