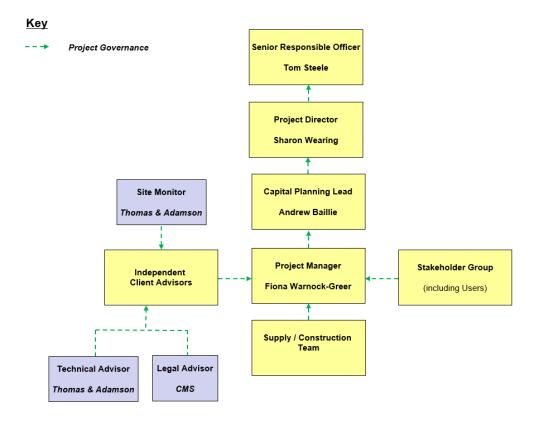

#### 1.6 Commercial Case

The North East HUB Health and Care Centre will be delivered using the hub procurement initiative. The project, which is capital funded, will be delivered via a Design & Build Development Agreement (DBDA) contract. Key partners for the project, working alongside local public sector Participants (including NHS GGC and GCC), are Hub West Scotland Limited (HWS) and Scottish Futures Trust (SFT). The External Advisers to support the HSCP/NHS GGC Capital Planning team, who have been appointed utilising the Public Contracts Scotland for procurement, are Higher Ground Health Care Planning Ltd. (responsible for healthcare planning), Thomas and Adamson (technical advisers & site monitor) and CMS (legal advisers).