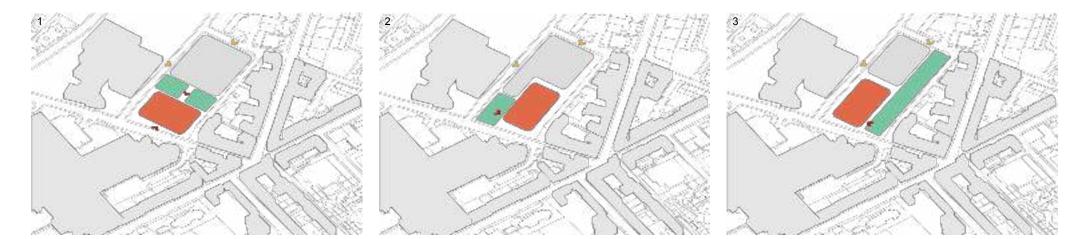

#### 1.4.1 Site Options Appraisal

The analysis provided in the Outline Business Case confirmed that the only option which could deliver all of the investment objectives was to develop a new health & care hub which would deliver an integrated service model, and improve access to a range of health, social care and community services for the North East Glasgow community. A high-level options appraisal of four potential shortlisted sites, and engagement events, which included representation from local community groups and from services moving into the Hub, identified Parkhead Hospital and Health Centre as the most appropriate option. The site is located beside a shopping centre, has excellent public transport links, can accommodate parking for 282 cars, and will support local regeneration programmes, thereby contributing to the local economy by enhancing footfall for a number of small local businesses. This site was also the preferred site of Glasgow City Planning Authority who were consulted during the process.

#### 1.4.2 Summary of Assessment of Site Options

Although capital costs were slightly higher for the Parkhead site than the other sites, the difference was not significant in the context of the scale of the programme. Revenue costs were calculated to be the same, regardless of site location. The results of the non-financial benefits appraisal exercise demonstrated that the Parkhead site ranked number one for public and staff access, parking facilities, colocation, local regeneration, and environmental quality. The non-financial risk appraisal concluded that the lowest risk profile was for the Parkhead Hospital site, with the least risks associated with failure to meet a range of targets relating to reducing health inequalities, delivering joined up services, improving attendance, and minimising disruption.

#### 1.5 Summary of Support for Preferred Option Site Selection

The analysis of both the economic appraisal and the risk appraisal exercise showed that Parkhead ranked first in relation to both indices. When the financial elements are considered using Net Present Costs, the Parkhead site is slightly more expensive than the other three options. This is principally due to the costs of demolishing two of the existing buildings, and a longer construction period required to develop part of the site whilst retaining operations at the existing Health Centre. However, when combined with nonfinancial scoring Parkhead emerges as the best value-for-money site option. The initiation of advance works to complete the demolition work has effectively offset part of the impact on timescales.