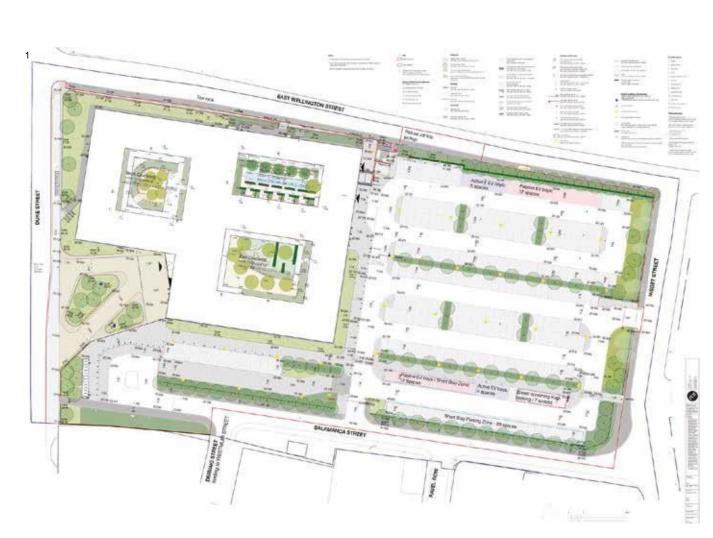

#### 1.4.1 Site Options Appraisal

The analysis provided in the Outline Business Case confirmed that the only option which could deliver all of the investment objectives was to develop a new health & care hub which would deliver an integrated service model, and improve access to a range of health, social care and community services for the North East Glasgow community. A high-level options appraisal of four potential shortlisted sites, and engagement events, which included representation from local community groups and from services moving into the Hub, identified Parkhead Hospital and Health Centre as the most appropriate option. The site is located beside a shopping centre, has excellent public transport links, can accommodate parking for 282 cars, and will support local regeneration programmes, thereby contributing to the local economy by enhancing footfall for a number of small local businesses. This site was also the preferred site of Glasgow City Planning Authority who were consulted during the process.

The services currently delivered from Parkhead Health Centre and Sandyford Building need to be maintained and the proposals have been developed to reflect a phased completion of the project. The Stage 2 programme takes account of this and there is a period following completion of the new building to allow for decant and demolition of the existing centre after the new centre is occupied. This will then allow completion of the final car park configuration.