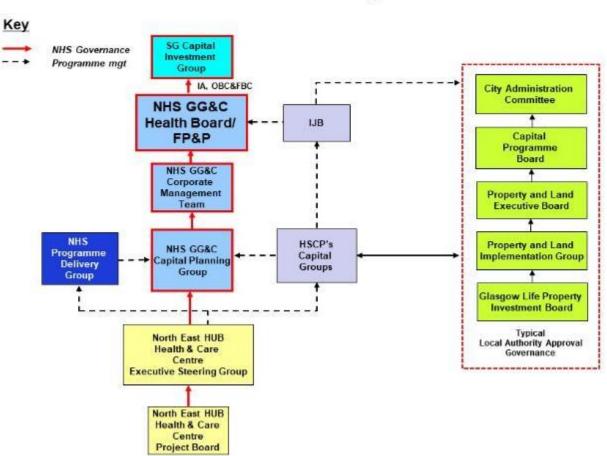

#### 2. Background

2.1 Approvals Process

The Full Business Case for the North East Health and Social Care Hub was approved by the North East Hub Executive Group on 19 October 2021 and was presented to the Health Board Corporate Management Team on 4 November 2021. The CMT have approved its progression to the Scottish Government's Capital Investment Group, which is scheduled for 15 December 2021.

#### 2.5 Governance Arrangements

The Full Business Case is scheduled to go to the Scottish Government Capital Investment Group on 15 December 2021, having been approved by the Health Board.