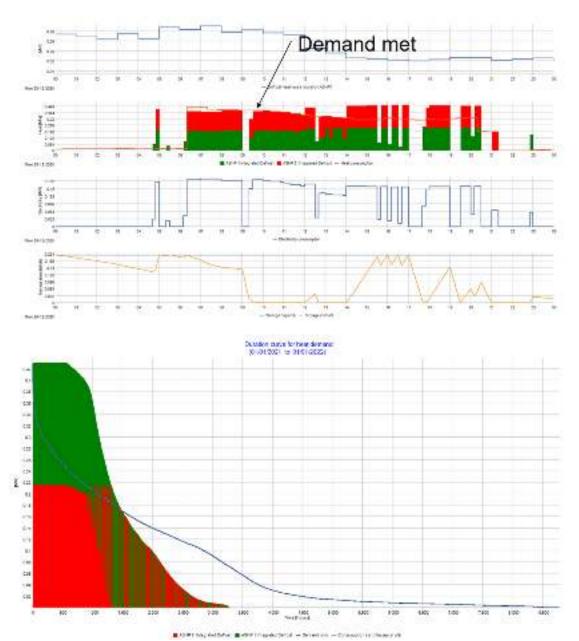

#### 1.6.2 Net carbon requirements: Towards a Gold Standard

The Infrastructure Commission report of January 2020 confirmed a key priority of working towards a zero-carbon future. The design proposals for the Hub, and accompanying cost plans have been developed to achieve this through rigorous examination of design, specification and construction proposals. The current design will offer zero-carbon heating by utilising air source heat pumps and utilising electricity generated by photovoltaic panels and green electricity from the grid. The building fabric includes passivhaus principles of high air-tightness requirements and heat recovery from ventilation systems. Triple glazing is used throughout with a presumption towards using natural light and natural ventilation where possible.