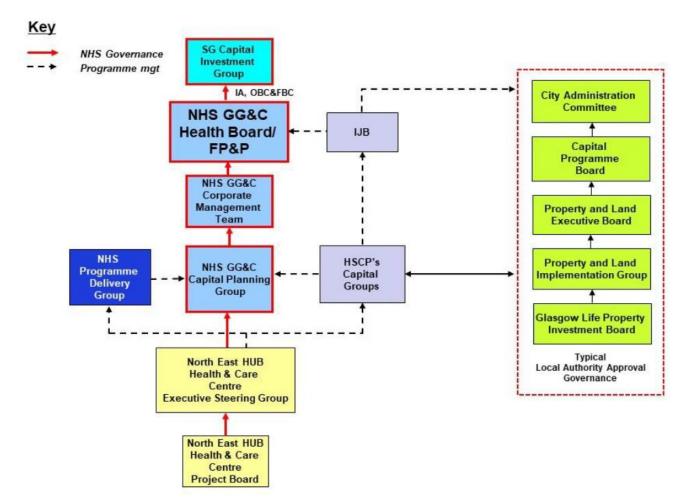

#### 2. Background

2.1 Approvals Process

The Full Business Case for the North East Health and Social Care Hub was approved by the North East Hub Executive Group on 19 October 2021 and was presented to the Health Board Corporate Management Team on 4 November 2021. The CMT have approved its progression to the Scottish Government's Capital Investment Group, which is scheduled for 15 December 2021.

#### 2.5 Governance Arrangements

The Full Business Case is scheduled to go to the Scottish Government Capital Investment Group on 15 December 2021, having been approved by the Health Board.