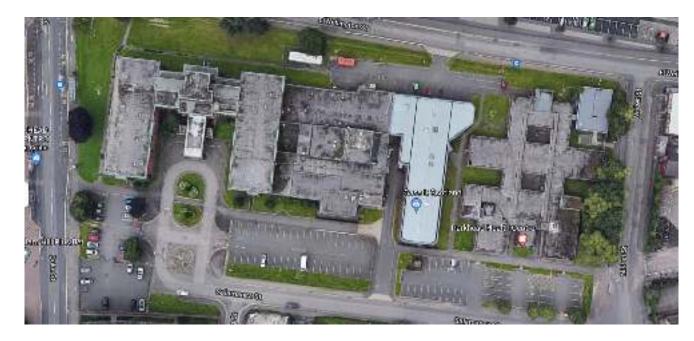

#### 1.4.1 Site Options Appraisal

The analysis provided in the Outline Business Case confirmed that the only option which could deliver all of the investment objectives was to develop a new health & care hub which would deliver an integrated service model, and improve access to a range of health, social care and community services for the North East Glasgow community. A high-level options appraisal of four potential shortlisted sites, and engagement events, which included representation from local community groups and from services moving into the Hub, identified Parkhead Hospital and Health Centre as the most appropriate option. The site is located beside a shopping centre, has excellent public transport links, can accommodate parking for 282 cars, and will support local regeneration programmes, thereby contributing to the local economy by enhancing footfall for a number of small local businesses. This site was also the preferred site of Glasgow City Planning Authority who were consulted during the process.