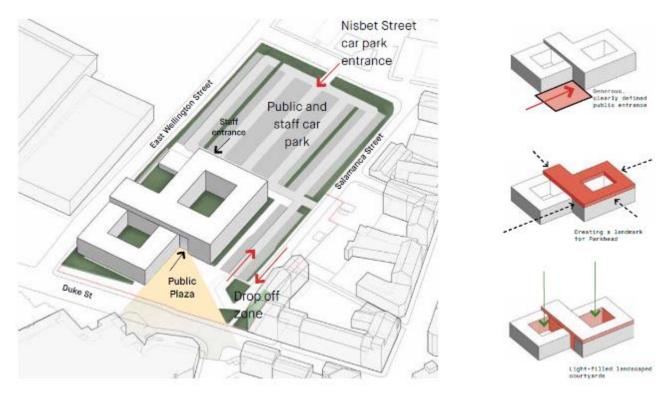

#### 1.6.1 Design Development

The design has been developed using the Eastwood Health and Care Centre as the reference point, taking account of learning from subsequent projects. Hoskins Architects have been appointed as the lead designers and bring with them lessons learned from the Eastwood and Greenock Health & Care Centre projects. Taking account of scale, and the need for accessibility and flexibility, the design has focused on two main courtyards, with circulation wrapped around, and waiting areas and receptions are located off the circulation, creating a clear and intuitive route through the building. This has created a very flexible model that allows the building to be zoned and allows departmental accommodation to shrink and stretch in order to respond to changing service requirements, and to the type of measures introduced during the pandemic, when required.

The design of the North East Health and Social Care Hub has been informed by the learning acquired throughout the HSCP's response to the pandemic, and the robust process of risk assessing and reviewing all HSCP buildings to implement the measures introduced by the Scottish Government. These risk assessments have provided critical learning about the ways in which buildings require to be planned to accommodate social distancing, and this has been incorporated into the design of the Hub. The design has therefore been reviewed to consider infection control standards and the enhanced cleaning regimes; one-way systems and circulation space; implementation of 'give way' systems; flexibility of access/ appointment times linked to extended opening hours; digital infrastructure; room usage; and staff welfare needs. The outcome of this review has concluded that the developed design allows for full flexibility and adaptability of the building to accommodate prevailing public health guidance to optimise the safety and wellbeing of patients, service users and staff.