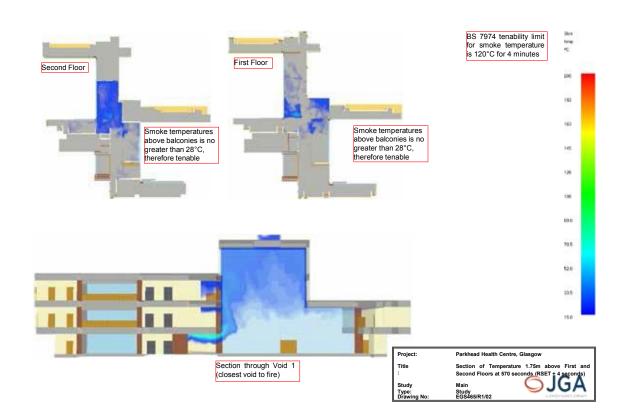

#### 1.1 Current Context

The pandemic has demonstrated the need to be able to deliver services in new ways. A key enabler of this is the availability of flexible premises. The experience of the last year has demonstrated the value of premises which are able to respond to change and which comply to the latest infection control guidance alongside safe circulation for service users and staff, and effective ventilation systems. The learning from managing the impact of the Covid-19 pandemic has informed the ongoing planning and design work for the Hub, and the experience of managing the risk assessment process, and adapting current buildings in line with the latest public health guidance, has been used as a barometer to check that the Hub can address all of the elements necessary to ensure safety for service users and staff. This process is detailed in section 4.2.4, and highlights that the design of the Hub can address all of the factors highlighted in risk assessments. The HSCP regards the development of the North East hub, and other similar projects, as a key part of the response to the current situation, and any future pandemic challenges, in order to provide safe consultation space for patients, and a safe working environment for staff. Despite challenges posed by the pandemic, the priority continues to be meeting the needs of the local population, by facilitating safe patient contact, and continuing to reduce health inequalities in the North East of the City.

The design of the North East Health and Social Care Hub has been informed by the learning acquired throughout the HSCP's response to the pandemic, and the robust process of risk assessing and reviewing all HSCP buildings to implement the measures introduced by the Scottish Government. These risk assessments have provided critical learning about the ways in which buildings require to be planned to accommodate social distancing, and this has been incorporated into the design of the Hub. The design has therefore been reviewed to consider infection control standards and the enhanced cleaning regimes; one-way systems and circulation space; implementation of 'give way' systems; flexibility of access/ appointment times linked to extended opening hours; digital infrastructure; room usage; and staff welfare needs. The outcome of this review has concluded that the developed design allows for full flexibility and adaptability of the building to accommodate prevailing public health guidance to optimise the safety and wellbeing of patients, service users and staff.