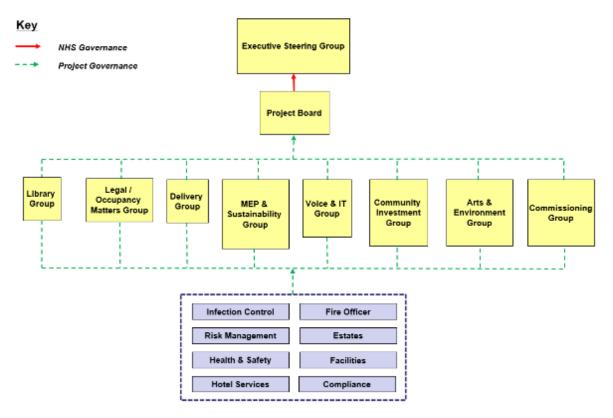

rship and NHS Greater Glasgow and Clyde have been actively involved in developing the North East HUB Health and Care Centre scheme through its various stages, confirm acceptance of the strategic aims and investment objectives of the scheme, its functional content, size and services and

confirmation that the financial costs of the scheme can be contained within the agreed and available budget and a willingness and ability to pay for the services at the specified contribution level.



# Improving Services in the North East of Glasgow

# Management Case



**77 |** P a g e

# 6 Management Case

- 6.1 **Project Management Proposals**
- 6.1.1 Reporting structure and governance arrangements



# **Governance Arrangements**



# **Project Reporting Structure**

# Sub Group Reporting Structure



## 6.1.2 Key roles and responsibilities

The **Senior Responsible Officer (SRO)** – Tom Steele – Director of Estates and Facilities for NHS Greater Glasgow and Clyde

The **Project Director –** Sharon Wearing - Chief Officer Finance and Resources for Glasgow City Health and Social Care Partnership

The **NHS Capital Planning lead –** Andrew Baillie – Assistant Head of Capital Planning, Property & Capital Planning, NHS Greater Glasgow & Clyde

The Lead Project Manager – Fiona Warnock-Greer, Project Manager, Capital Planning, NHSGGC

The **Glasgow City Council** technical lead - Jane Williamson - Group Manager, Project Management and Surveying, DRS, Glasgow City Council.

| Key Management Team members: