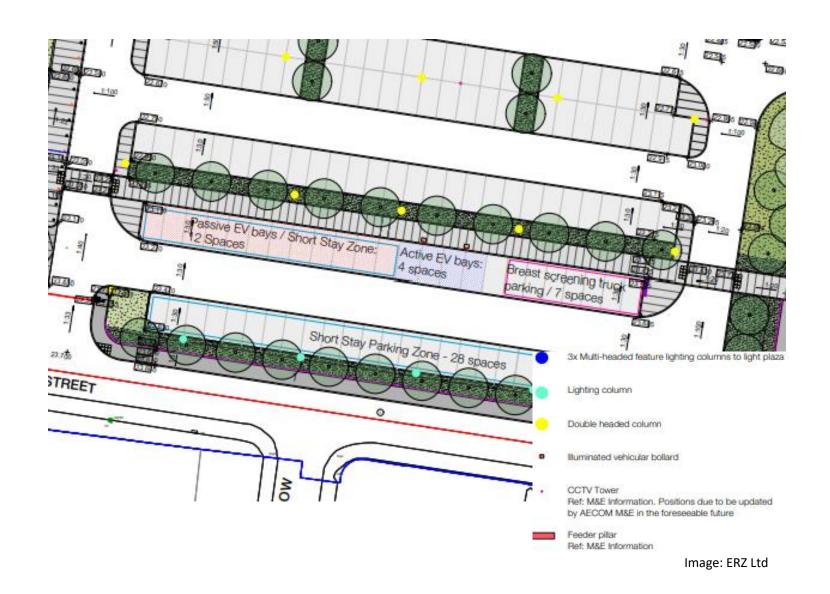

**Evacuation Lifts**

 There are two evacuation lifts with a secondary / standby supply provided by a 120kva UPS.





## **External Electrical Services**

- Electric vehicle (EV) charging stations will allow the public to charge their vehicles.
- Preliminary provision for 5 active EV charging points with space and ducting only for future EV spaces. (Substation sized for current EV provision only)
- A generator connection point allowing a temporary generator to be connected to the site, providing a secondary, independent source of power.
- Lighting shall complement the external CCTV system.
- CCTV coverage provisioned for all external spaces.
- Well lit, pathways, roads and parking bays with CCTV coverage to enhance the safety of staff and members of the public using facilities at night.



#### **IT and Communications Design**

AECOM Imagine it. Delivered.

## **IT and Communications Design**

Three Key Elements in scope for the provision of IT and Communications services, namely:-

- IT Accommodation
- Structured Cabling System
  - Fibre Backbone Cabling Subsystem
  - Copper Horizontal Cabling Subsystem
- Active IP LAN Building Services Systems



Level 01 IT / Comms 1/081



### IT and Communications Design – IT Accommodation

Vertically stacked throughout Placed and zoned to maintain 90m rule

One Main Comms Room

- Level 1
- Structured Cabling System
- Active LAN (Core and Edge) Equipment (Client / BMS)
- Servers, SANs, Smart systems, CCTV, access control.
- N+1 Cooling
- Centralised N+1 UPS



10 Comms Rooms

- Sized for at least two IT cabinets (one per tenant)
- Act