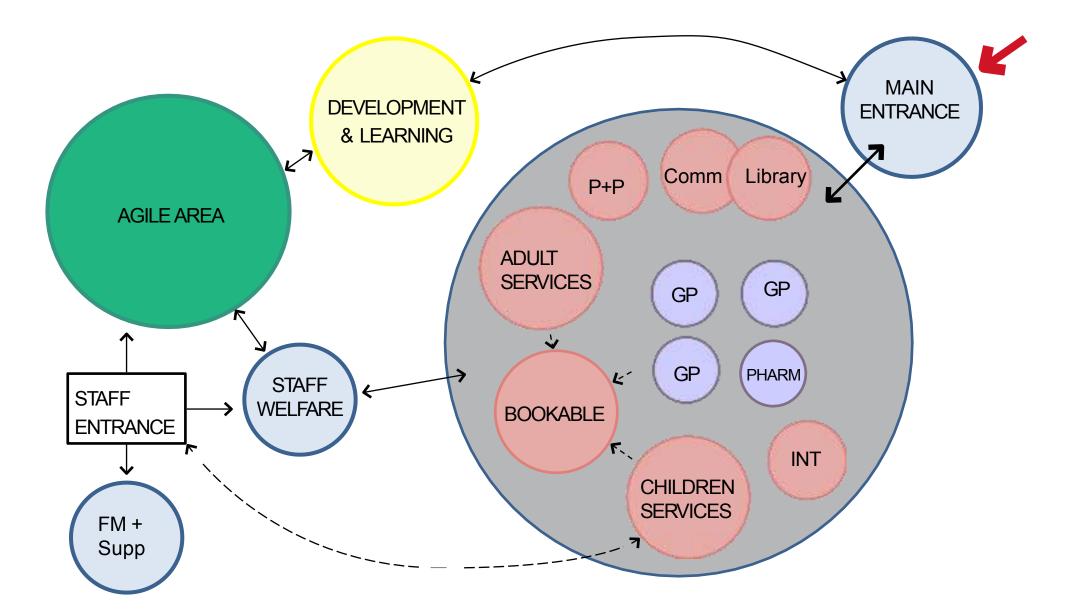

#### 1.6.1 Design Development

The design has been developed using the Eastwood Health and Care Centre as the reference point, taking account of learning from subsequent projects. Hoskins Architects have been appointed as the lead designers and bring with them lessons learned from the Eastwood and Greenock Health & Care Centre projects. Taking account of scale, and the need for accessibility and flexibility, the design has focused on two main courtyards, with circulation wrapped around, and waiting areas and receptions are located off the circulation, creating a clear and intuitive route through the building. This has created a very flexible model that allows the building to be zoned and allows departmental accommodation to shrink and stretch in order to respond to changing service requirements, and to the type of measures introduced during the pandemic, when required.

The design of the North East Health and Social Care Hub has been informed by the learning acquired throughout the HSCP's response to the pandemic, and the robust process of risk assessing and reviewing all HSCP buildings to implement the measures introduced by the Scottish Government. These risk assessments have provided critical learning about the ways in which buildings require to be planned to accommodate social distancing, and this has been incorporated into the design of the Hub. The design has therefore been reviewed to consider infection control standards and the enhanced cleaning regimes; one-way systems and circulation space; implementation of 'give way' systems; flexibility of access/ appointment times linked to extended opening hours; digital infrastructure; room usage; and staff welfare needs. The outcome of this review has concluded that the developed design allows for full flexibility and adaptability of the building to accommodate prevailing public health guidance to optimise the safety and wellbeing of patients, service users and staff.