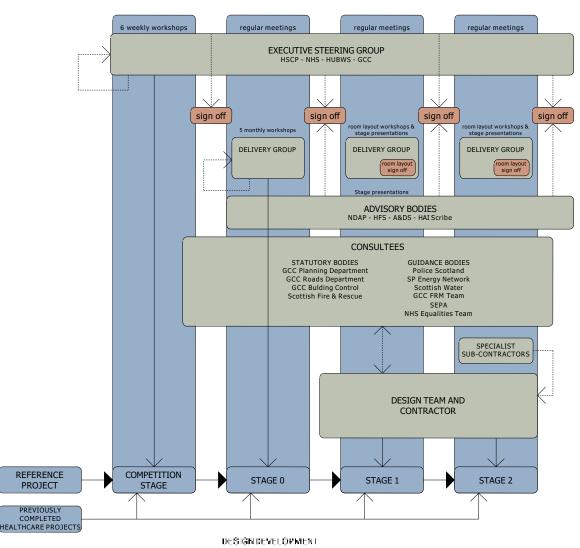

#### 1.6 Commercial Case

The North East HUB Health and Care Centre will be delivered using the hub procurement initiative. The project, which is capital funded, will be delivered via a Design & Build Development Agreement (DBDA) contract. Key partners for the project, working alongside local public sector Participants (including NHS GGC and GCC), are Hub West Scotland Limited (HWS) and Scottish Futures Trust (SFT). The External Advisers to support the HSCP/NHS GGC Capital Planning team, who have been appointed utilising the Public Contracts Scotland for procurement, are Higher Ground Health Care Planning Ltd. (responsible for healthcare planning), Thomas and Adamson (technical advisers & site monitor) and CMS (legal advisers).

#### 1.6.1 Design Development

The design has been developed using the Eastwood Health and Care Centre as the reference point, taking account of learning from subsequent projects. Hoskins Architects have been appointed as the lead designers and bring with them lessons learned from the Eastwood and Greenock Health & Care Centre projects. Taking account of scale, and the need for accessibility and flexibility, the design has focused on two main courtyards, with circulation wrapped around, and waiting areas and receptions are located off the circulation, creating a clear and intuitive route through the building. This has created a very flexible model that allows the building to be zoned and allows departmental accommodation to shrink and stretch in order to respond to changing service requirements, and to the type of measures introduced during the pandemic, when required.

A new national service has been established to improve the quality and management of healthcare construction and refurbishment projects across NHS Scotland. NHS Scotland Assure brings together experts to improve quality and support the design, construction and maintenance of major healthcare developments. This world first interdisciplinary team will include microbiologists, infection prevention and control nurses, architects, planners, and engineers.

All HAI-Scribe stages have been completed for the demolition phase of the project, with mitigation measures in place to manage asbestos, dust, noise, vibration, and to seal linking ducts. The HAI-Scribe process is underway for the main works and will be completed prior to commencement of Stage 2.