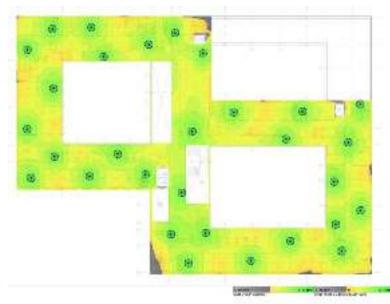

ons Design – Structured Cabling System

#### **Copper Cabling**

- Cat 6A shielded solution throughout
- CCa S1b D2 A2 fire rated
- Leviton noted as preferred
- Dual RJ45 user outlets
  - One socket cabled back to the NHS cabinet
  - One socket cabled back to the GCC cabinet
- Building Services, Pharmacy and GP horizontal cabling shall be presented within the NHS cabinet.





### IT and Communications Design – Active IP LAN

**Client provided Active IP LAN** 

- NHS
- GCC

Contractor Provided Active IP LAN

- **Building Services Systems** 
  - CCTV \_
  - Access control \_
  - BMS \_
  - Lighting control \_
  - Room booking system
  - **Digital Signage** \_
- Cisco based system ٠



Two totally separate wireless networks throughout the entire building •



GCC - G GHZ\_SIGHA\_STRONGTH









**External Connectivity** 



# NEH Parkhead HCC

**C&S FBC Presentation** 

## Ground Conditions

- The site slopes in a south to north direction and is relatively flat east to west, across the site
- The nearest surface water feature is the culverted Camlachie Burn, 294m northeast of the site
- The CA note no probable unrecorded shallow mine workings or spine roadways at shallow depth
- The site investigation found the ground to be poor with weak silts and clays present to significant depth
- Piles are required to support structural loads. Suitable pile types are bored RC or driven steel/concrete.
- A suspended ground slab solution is required to avoid excessive slab consolidation settlements
- Ground gas monitoring indicates worst case CS2 Low Risk and a gas membrane is therefore