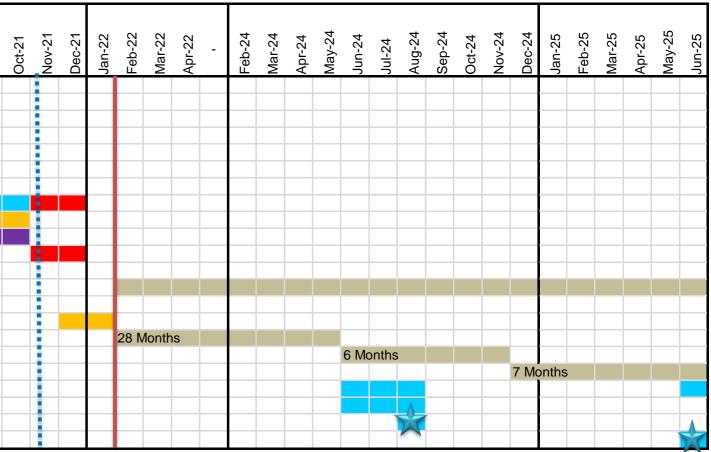

Key milestones for the programme are detailed below:

| FBC Consideration\Approval | December 2021                                                          |
|----------------------------|------------------------------------------------------------------------|
| Financial Close            | February 2022                                                          |
| Site Start                 | March 2022                                                             |
| Completion date            | Q2 2024 (Phase 2 main building)<br>Q3 2025 (Phase 3 demo and car park) |
| Services Commencement      | Q3 2024                                                                |