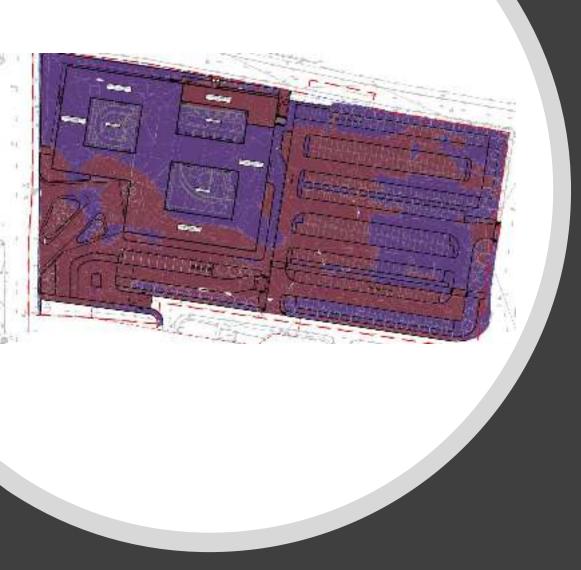

#### 1.4.1 Site Options Appraisal

The analysis provided in the Outline Business Case confirmed that the only option which could deliver all of the investment objectives was to develop a new health & care hub which would deliver an integrated service model, and improve access to a range of health, social care and community services for the North East Glasgow community. A high-level options appraisal of four potential shortlisted sites, and engagement events, which included representation from local community groups and from services moving into the Hub, identified Parkhead Hospital and Health Centre as the most appropriate option. The site is located beside a shopping centre, has excellent public transport links, can accommodate parking for 282 cars, and will support local regeneration programmes, thereby contributing to the local economy by enhancing footfall for a number of small local businesses. This site was also the preferred site of Glasgow City Planning Authority who were consulted during the process.

#### 1.4.2 Summary of Assessment of Site Options

Although capital costs were slightly higher for the Parkhead site than the other sites, the difference was not significant in the context of the scale of the programme. Revenue costs were calculated to be the same, regardless of site location. The results of the non-financial benefits appraisal exercise demonstrated that the Parkhead site ranked number one for public and staff access, parking facilities, colocation, local regeneration, and environmental quality. The non-financial risk appraisal concluded that the lowest risk profile was for the Parkhead Hospital site, with the least risks associated with failure to meet a range of targets relating to reducing health inequalities, delivering joined up services, improving attendance, and minimising disruption.