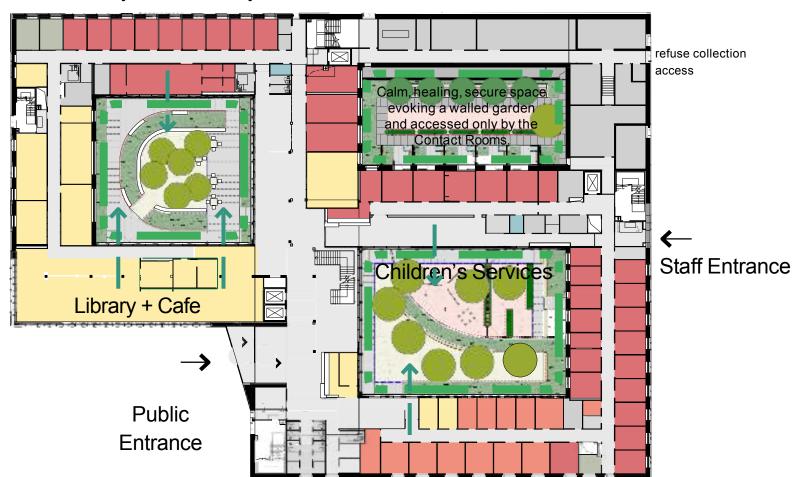

#### 1.6.1 Design Development

The design has been developed using the Eastwood Health and Care Centre as the reference point, taking account of learning from subsequent projects. Hoskins Architects have been appointed as the lead designers and bring with them lessons learned from the Eastwood and Greenock Health & Care Centre projects. Taking account of scale, and the need for accessibility and flexibility, the design has focused on two main courtyards, with circulation wrapped around, and waiting areas and receptions are located off the circulation, creating a clear and intuitive route through the building. This has created a very flexible model that allows the building to be zoned and allows departmental accommodation to shrink and stretch in order to respond to changing service requirements, and to the type of measures introduced during the pandemic, when required.

The design of the North East Health and Social Care Hub has been informed by the learning acquired throughout the HSCP's response to the pandemic, and the robust process of risk assessing and reviewing all HSCP buildings to implement the measures introduced by the Scottish Government. These risk assessments have provided critical learning about the ways in which buildings require to be planned to accommodate social distancing, and this has been incorporated into the design of the Hub. The design has therefore been reviewed to consider infection control standards and the enhanced cleaning regimes; one-way systems and circulation space; implementation of 'give way' systems; flexibility of access/ appointment times linked to extended opening hours; digital infrastructure; room usage; and staff welfare needs. The outcome of this review has concluded that the developed design allows for full flexibility and adaptability of the building to accommodate prevailing public health guidance to optimise the safety and wellbeing of patients, service users and staff.

Across all services, the model of care being proposed will allow for better integrated services as a result of colocation and will improve access for families who attend multiple services. Professionals will also accrue the benefits of colocation, through increased professional dialogue with other services, and a greater understanding of the landscape of services and supports available to families. This will minimise the reliance on traditional 'signposting' methods and allow more proactive matching of families' specific needs with appropriate sources of support. Families will also be able to access a range of community resources, library groups and services, and meet other local residents through community café initiatives.