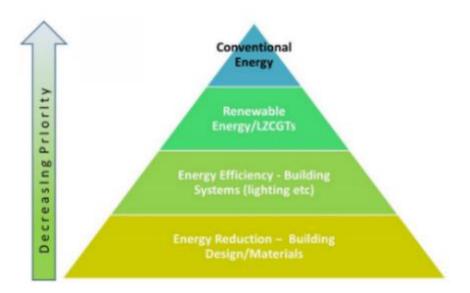

ottish Non-Domestic Technical Handbook, with an air-tightness value of 2 being targeted and improvements in U-values. Openable windows have also been maximised where possible and the use of daylighting. The facility essentially relies upon openable windows in the summer to maximise natural ventilation and closing the windows in the winter to retain as much heat as possible and limit the amount of energy needed to reach appropriate thermal comfort levels. The summary of passive measures implemented follows the "energy efficiency pyramid" and is as follows:

- Using super-high insulation
- Optimising building orientation
- Optimising solar gain through the provision of openings and shading
- Optimising natural ventilation
- Using energy from occupants and electronic devices, where possible



The current design energy and carbon assessment indicates a betterment of 38.5%, which indicates the project is on track to achieve the Gold Standard.

From a BREEAM perspective, the significant credit around reduction of the carbon emissions and operational energy is "Ene01 Reduction of energy use and carbon emissions". The aim of this BREEAM credit is to minimise operational energy demand, primary energy consumption and CO2 emissions. An EPRNC is a metric unique to BREEAM and uses modelled outputs from the approved building simulation energy calculation software to calculate a ratio of regulated operational heating and cooling energy demand, primary energy consumption and CO2 emissions, measured against BREEAM benchmarks. The project is currently projected to obtain 7 credits for Ene01