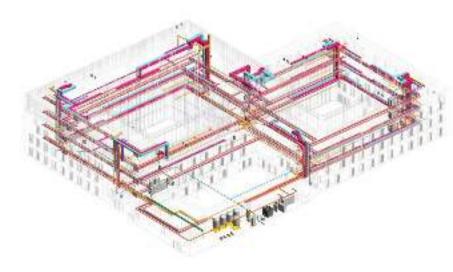

sub-meters

#### **Electrical:**

- Main incoming supply
- External feeder pillars supplying power to external lights, separate meter for carparking lighting
- EV charging points
- Main Switchboards
- Lighting and Power distribution boards (separate meters)
- Main foyer/atria including immediate adjacent circulation spaces
- HVAC Control Panels
- PV Panels

#### Water:

- Main incoming water supply
- Exit of plantroom
- Sub meters at base of risers
- Sub meters to zones

#### BMS

- Based on Distech Controls (Authority requirement)
  - All HVAC Systems ventilation, heating, cooling (including controlled natural ventilation)
  - All Domestic Water Systems tanks, booster sets etc
  - All Packaged Plant & Equipment (via Bacnet, MODBUS or similar)
  - Metering heating, water, and electrical



## **Expansion/Spare Reserve**

- Expansion:
  - Potential expansion circa 500m<sup>2</sup> (appx 5% increase)
  - Heating plant capacity/spare connections
- Spare Reserve:
  - Potential remodelling



| System                         | Spare Capacity                                                                                                                                                                                      |  |
|--------------------------------|-----------------------------------------------------------------------------------------------------------------------------------------------------------------------------------------------------|--|
| Incoming Gas System            | The proposed new building will not have any gas supply