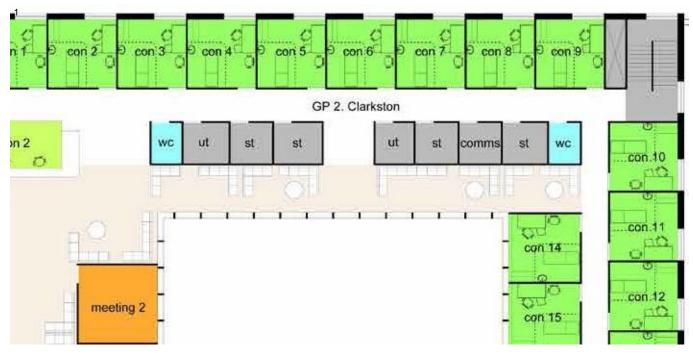

ading to occupant discomfort and an increase in energy demand from cooling equipment. Option A is subject to considerably lower solar heat gains than Options B & C, which is largely due to the building orientation. Should Options B or C be preferred, a facade optimisation exercise should be performed to reduce solar heat gains through passive design measures such as solar shading and reduced solar transmittance (g-value) of the glazing. Should rooms still be deemed as overheating active design measures may be required (i.e. mechanical ventilation and/or cooling equipment). A CIBSE TM52 thermal comfort study will confirm this as the designs develop.

- 1. Eastwood Health Centre Clinical wing plan
- 2. Eastwood Health Centre Waiting Area
- 3. Eastwood Health Centre Standard Consulting Room







## **Reference Project**

#### Building upon previous experience

- Courtyard model
- Depth of plan
- Increased allowance for improved fabric performance
- Standard rooms layouts
- Limit complicated envelope junctions to increase chance of achieving high tightness values
- Change in scale
- Change in balance of services
- Developments in brief

### Consultation

Initial intensive regular workshops with Steering Group and Delivery group/Stakeholders. Outcomes were recorded and presented with our design response in following workshop.

Presentations to advisory bodies with discussion. Feedback and design team responses recorded in trackers and documented in Staged reports.

Feedback and progress is documented and issued for sign off by executive group and end of each stage.

#### ARCHI