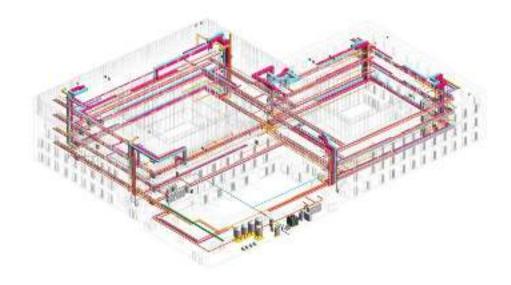

ng has no gas supply
  - Metered feed to existing Heathcare bldg. removed at Ph3
  - Gas Meter Building removed Ph3
  - No gas supply to new NEH bldg.
- Water:
  - Feed to Hospital removed at Ph1
  - Independent feed to existing Healthcare bldg. retained at Ph1
  - Anvil building has no water supply
  - New SW connection to new NEH. at Ph2 from E.Wellington St
  - Feed to existing Healthcare removed at Ph3



# **Project Energy Targets**

- BREEAM Good (54.25%)
- Bespoke KPIs (Assure/NHS UN aligned)
- Glasgow City Council Gold Standard (Aspect 1)
  - to comply with the GDP SG 5 the building must show a 38% improvement on the Target Emissions Rating, of this improvement, 20% must be due to abatement from renewable technologies.
- EPC rating of B
- A move away from reliance on fossil fuels



AECO

# **Energy Approach**

- Passive design measures
  - Fabric first
  - Robust insulation towards Passivhaus levels
  - Robust air tightness 2m<sup>3</sup>/m.m<sup>2</sup>@50Pa (BSRIA low energy office best practice)

- No

- No

- No

- Potential

- Optimising natural ventilation (where possible)

#### • LZC Approach

- CHP
- DH
- Wind Turbines
  - Solar PV
- Solar Thermal No
- ASHP Potential
- GSHP Potential
- Energy from waste water
   Potential
- Biofuels Potential
- Based on Authority agreement that the assessment should be based on achieving the agreed energy targets and best 20 year return the proposed solution is
  - ASHP
  - PV
- The energy strategy is based on hot water being produced by electric point of use water heaters.



ΑΞϹΟΛ

# **Dynamic Modelling**

- TM52 Overheat