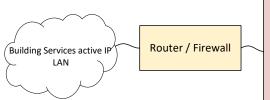

Fibre Optic, Diverse star —
  - Building Services Fibre Optic, Star and Ring \_







## IT and Communications Design – Structured Cabling System

#### **Copper Cabling**

- Cat 6A shielded solution throughout
- CCa S1b D2 A2 fire rated
- Leviton noted as preferred
- Dual RJ45 user outlets
  - One socket cabled back to the NHS cabinet
  - One socket cabled back to the GCC cabinet
- Building Services, Pharmacy and GP horizontal cabling shall be presented within the NHS cabinet.





### IT and Communications Design – Active IP LAN

**Client provided Active IP LAN** 

- NHS
- GCC

Contractor Provided Active IP LAN

- **Building Services Systems** 
  - CCTV \_
  - Access control \_
  - BMS \_
  - Lighting control \_
  - Room booking system
  - **Digital Signage** \_
- Cisco based system ٠



Two totally separate wireless networks throughout the entire building •



GCC - G GHZ\_SIGHA\_STRONGTH









**External Connectivity** 



# NEH Parkhead HCC

**C&S FBC Presentation** 

## Ground Conditions

- The site slopes in a south to north direction and is relatively flat east to west, across the site
- The nearest surface water feature is the culverted Camlachie Burn, 294m northeast of the site
- The CA note no probable unrecorded shallow mine workings or spine roadways at shallow depth
- The site investigation found the ground to be poor with weak silts and clays present to significant depth
- Piles are required to support structural loads. Suitable pile types are bored RC or driven steel/concrete.
- A suspended ground slab solution is required to avoid excessive slab consoli