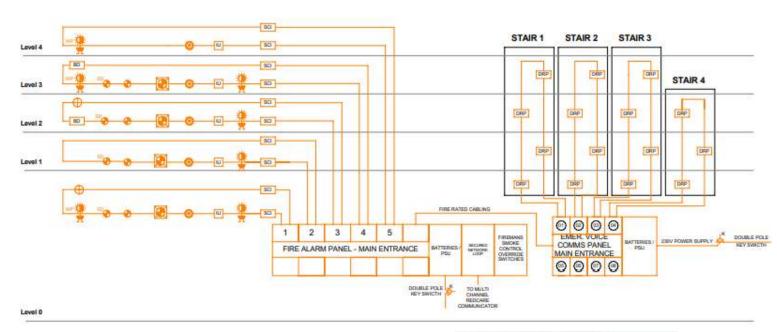

tection system and Voice alarm system** Design complies with:

- BS 5839-1 nondomestic premises
- BS 5839-6 domestic premises
- BS 5839-8 emergency voice communications systems
- BS 6266 Fire protection for electronic equipment installations
- HTM 05-02 and HTM 05-03

#### **Access Control**

- The building is provided with an access control system to control external access and control of staff and public movement throughout the building.
- Remote control is provided from reception areas to key public access doors.

#### CCTV

 A CCTV system provides coverage across the site and throughout the building to monitor movement of staff and the public throughout the project.

#### **Evacuation Lifts**

 There are two evacuation lifts with a secondary / standby supply provided by a 120kva UPS.





## **External Electrical Services**

- Electric vehicle (EV) charging stations will allow the public to charge their vehicles.
- Preliminary provision for 5 active EV charging points with space and ducting only for future EV spaces. (Substation sized for current EV provision only)
- A generator connection point allowing a temporary generator to be connected to the site, providing a secondary, independent source of power.
- Lighting shall complement the external CCTV system.
- CCTV coverage provisioned for all external spaces.
- Well lit, pathways, roads and parking bays with CCTV coverage to enhance the safety of staff and members of the public using facilities at night.



#### **IT and Communications Design**

AECOM Imagine it. Delivered.

## **IT and Communications Design**

Three K