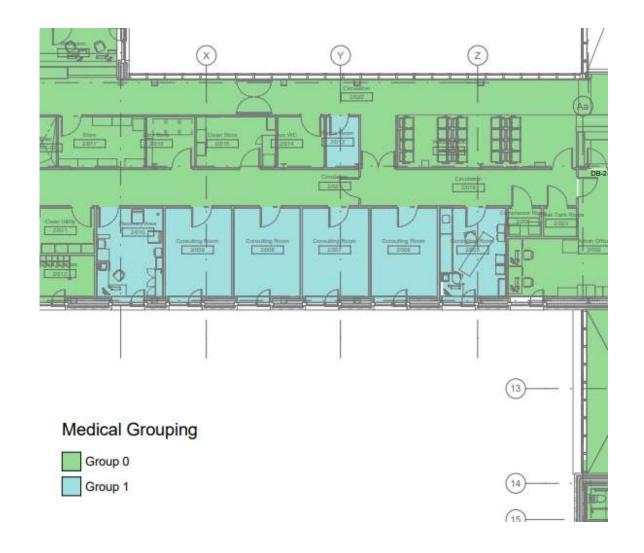

ning parking bays
- The provision shall allow for continued operation during periods of planned utility outages or during periods of extended unplanned failures.



#### **Electrical Design – Medical Grouping**

- An assessment of the appropriate grouping was undertaken and grouping agreed with all client stakeholders.
- It was agreed that all areas where categorised as group 0 with exception of the dental rooms which are to be categorised as group 1.
- Group 1 locations typically have a standby generator to provide the required level of electrical resilience to support clinical activities. Discussions with the user groups have indicated that no generator is required, as loss of power will not represent a health & safety risk or risk to life (with respect to ongoing clinical activities).



## **General & Emergency Lighting**

- Lighting across the project is deigned to comply with current SHTM and CIBSE lighting standards and to ensure all spaces suit user requirements.
- All lighting utilises current LED lighting technology providing improved efficiency and increase light source longevity.
- The lighting is linked by a DALI lighting control system across the project. The DALI system monitors all fittings for faults and allows the easy adjustment to future switching and light outputs.
- Control to internal spaces provides absence or presence detection along with daylight dimming where suitable.
- The emergency lighting system is designed to BS5266 and relevant HTM's
- All emergency luminaires and exit signs are LED self contained and linked by a Hostwave wireless monitorin