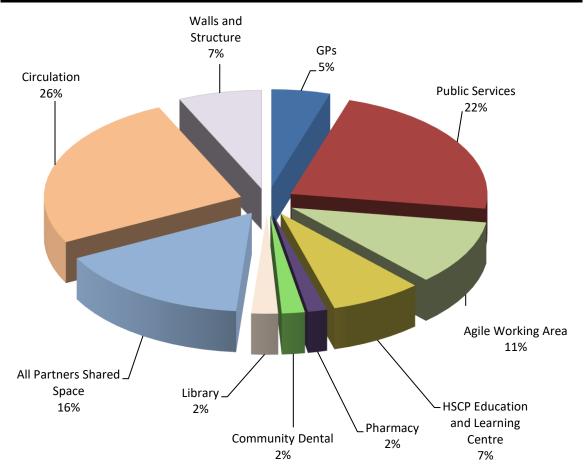

| 10.66%            |
| HSCP Education and Learning Centre | 850.5                               | 7.55%             |
| Pharmacy                           | 178.9                               | 1.59%             |
| Community Dental                   | 212.9                               | 1.89%             |
| Library                            | 246.9                               | 2.19%             |
| All Partners Shared Space          | 1815.5                              | 16.12%            |
| Circulation                        | 2902.0                              | 25.76%            |
| Walls and Structure                | 771.0                               | 6.84%             |
| TOTAL AREA                         | 11264                               | 100%              |



| Project: | North East H    | UB Health & Care Centre |                           |                                              |                      |
|----------|-----------------|-------------------------|---------------------------|----------------------------------------------|----------------------|
| Fitle:   | Schedule of A   | Accommadation           |                           |                                              |                      |
| evision: | V15             |                         |                           |                                              |                      |
| Date:    | 26/02/2021      |                         |                           |                                              |                      |
| ssue:    | -