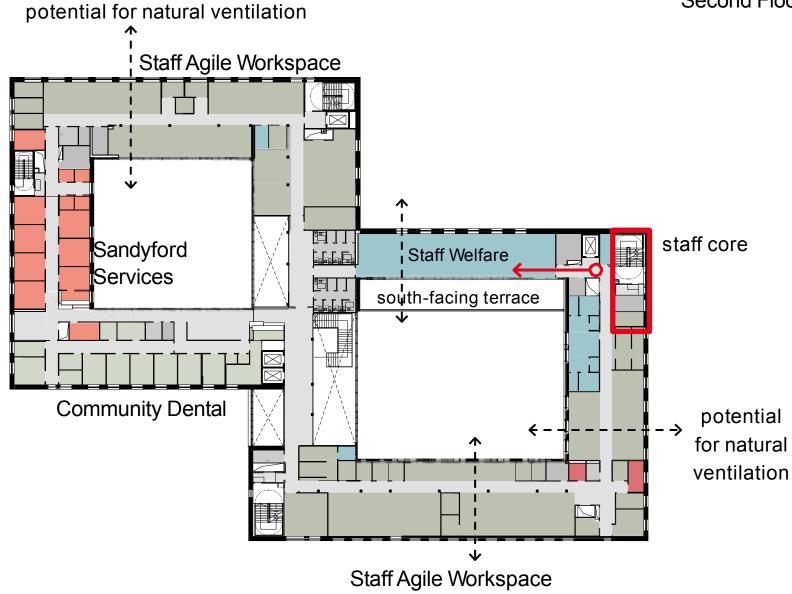

The design of the North East Health and Social Care Hub has been informed by the learning acquired throughout the HSCP's response to the pandemic, and the robust process of risk assessing and reviewing all HSCP buildings to implement the measures introduced by the Scottish Government. These risk assessments have provided critical learning about the ways in which buildings require to be planned to accommodate social distancing, and this has been incorporated into the design of the Hub. The design has therefore been reviewed to consider infection control standards and the enhanced cleaning regimes; one-way systems and circulation space; implementation of 'give way' systems; flexibility of access/ appointment times linked to extended opening hours; digital infrastructure; room usage; and staff welfare needs. The outcome of this review has concluded that the developed design allows for full flexibility and adaptability of the building to accommodate prevailing public health guidance to optimise the safety and wellbeing of patients, service users and staff.