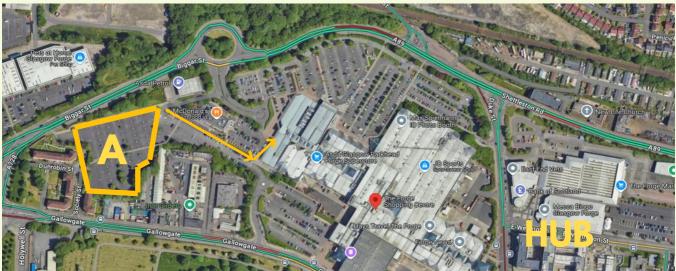

### **CAR PARKING**

Car Park A at The Forge has been earmarked as the Parkhead Hub staff car park, offering easy access to the Hub, in a safe, secure environment. Car Park A is highlighted below within the yellow lines, this car park gives a direct walkway through The Forge (entering at the Toytown entrance).