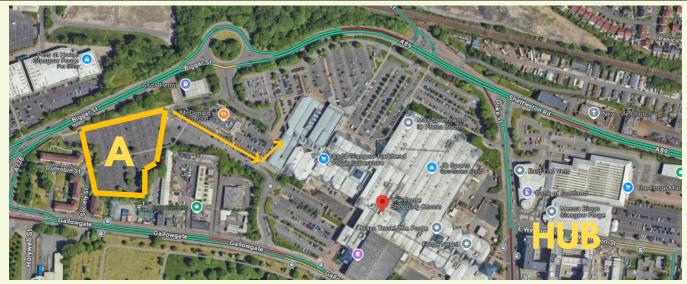

# **CAR PARKING**

Car Park A at The Forge has been earmarked as the Parkhead Hub staff car park, offering easy access to the Hub, in a safe, secure environment. Car Park A is highlighted below within the yellow lines, this car park gives a direct walkway through The Forge (entering at the Toytown entrance).