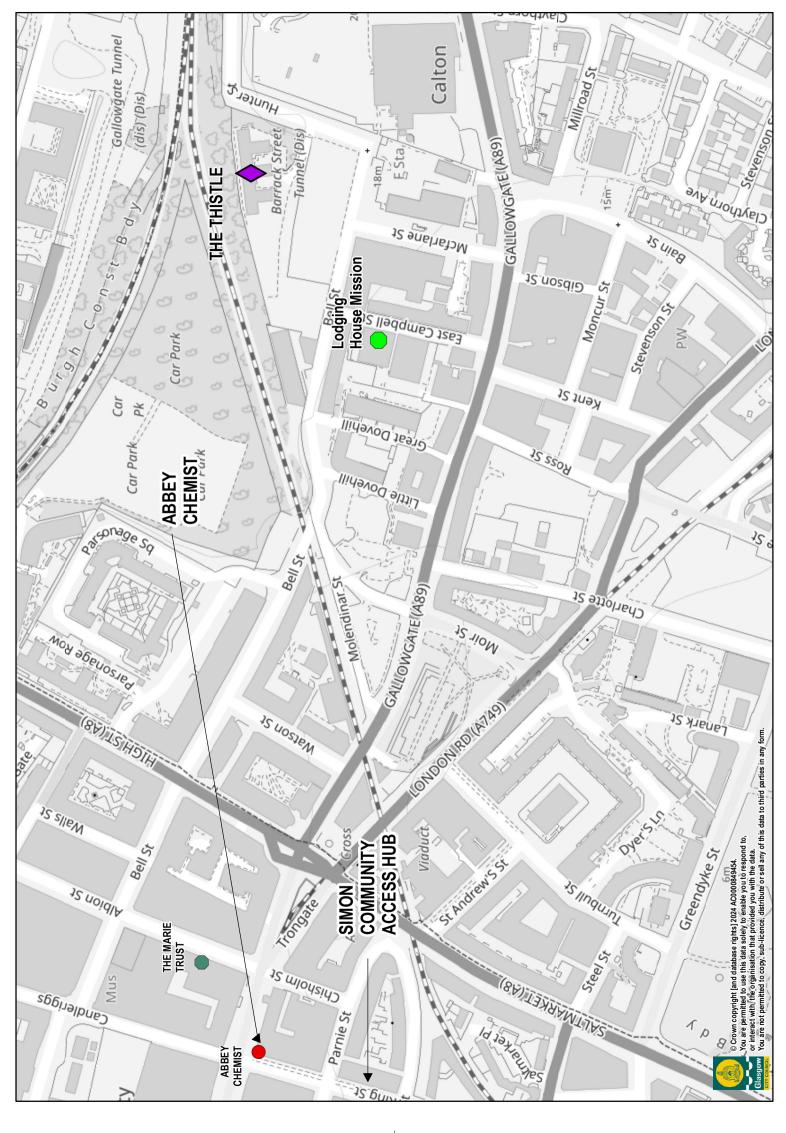

# The Thistle

# Glasgow City's Safer Drug Consumption Facility

The Safer Drug Consumption Room in Glasgow is called The Thistle. It is based at Hunter Street Health and Care Centre and open 365 days a year from 9am to 9pm.